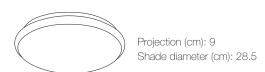

## Melo 28

Item number: 77656001 White EAN: 5701581251083

Packaging unit 3
Material: Plastic/Metal
IP20, Class 1 (Earth contact), 230V
LED MODUL, Light source incl. 9w led

Area: Indoor
Energy class A++ - A
Total driver+bulb consumption (Watt): 1.3
Transformer/driver placement: I lampen