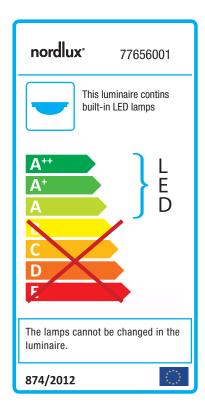

## Melo 28

Item number: 77656001 White EAN: 5701581251083

Packaging unit 3
Material: Plastic/Metal
IP20, Class 1 (Earth contact), 230V
LED MODUL, Light source incl. 9w led

Area: Indoor
Energy class A++ - A
Total driver+bulb consumption (Watt): 1.3
Transformer/driver placement: I lampen

## Lightsource info (pr. lightsource)

Lumen: 630 Lumen/Watt: 70 Lifetime: 20000 On/Off: 8000

Colour temperature: 3000K

RA: 80

Beam angle: 130° Dimmable: No

Energy class A

The Melo 28 ceiling light from Nordlux boasts a modern and simple design. Melo has a white plastic shade that provides a soft and warm white light. The light can be used both on the wall or the ceiling, so mount the light in the hallway or the bathroom, in the kitchen or kids' room – your imagination is the limit.