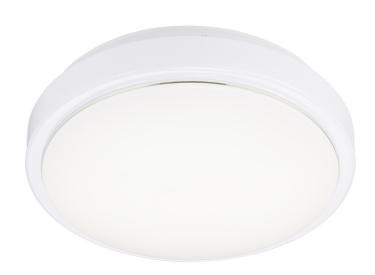

## Lightsource info (pr. lightsource)

Lumen: 630 Lumen/Watt: 70 Lifetime: 20000 On/Off: 8000

Colour temperature: 3000K

RA: 80

Beam angle: 130° Dimmable: No

Energy class A

The Melo 28 ceiling light from Nordlux boasts a modern and simple design. Melo has a white plastic shade that provides a soft and warm white light. The light can be used both on the wall or the ceiling, so mount the light in the hallway or the bathroom, in the kitchen or kids' room – your imagination is the limit.