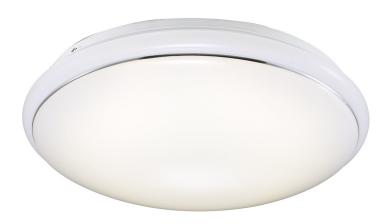

## Melo 34

Item number: 63246001 White EAN: 5701581240889

Packaging unit 3
Material: Plastic/Metal
IP20, Class 1 (Earth contact), 230V
Can the cable be replaced? Yes
LED MODUL, Light source incl. 12w led

## Lightsource info (pr. lightsource)

Lumen: 840 Lumen/Watt: 80 Lifetime: 20000 On/Off: 8000

Colour temperature: 3000K

RA: 80 Candela: 800 Beam angle: 130° Dimmable: No

Energy class A

The Melo 34 ceiling light from Nordlux boasts a modern and simple design. Melo has a white plastic shade that provides a soft and warm white light. The light can be used both on the wall or the ceiling, so mount the light in the hallway or the bathroom, in the kitchen or kids' room – your imagination is the limit.