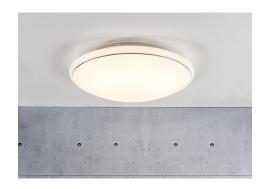

## Melo 34

Item number: 63246001 White EAN: 5701581240889

Packaging unit 3
Material: Plastic/Metal
IP20, Class 1 (Earth contact), 230V
Can the cable be replaced? Yes
LED MODUL, Light source incl. 12w led

## Lightsource info (pr. lightsource)

Lumen: 840 Lumen/Watt: 80 Lifetime: 20000 On/Off: 8000

Colour temperature: 3000K

RA: 80 Candela: 800 Beam angle: 130° Dimmable: No

Energy class A

The Melo 34 ceiling light from Nordlux boasts a modern and simple design. Melo has a white plastic shade that provides a soft and warm white light. The light can be used both on the wall or the ceiling, so mount the light in the hallway or the bathroom, in the kitchen or kids' room – your imagination is the limit.