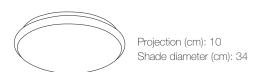

## Melo 34

Item number: 63246001 White EAN: 5701581240889

Packaging unit 3
Material: Plastic/Metal
IP20, Class 1 (Earth contact), 230V
Can the cable be replaced? Yes
LED MODUL, Light source incl. 12w led