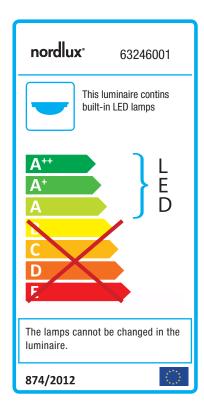

## Melo 34

Item number: 63246001 White EAN: 5701581240889

Packaging unit 3
Material: Plastic/Metal
IP20, Class 1 (Earth contact), 230V
Can the cable be replaced? Yes
LED MODUL, Light source incl. 12w led

Area: Indoor Energy class A++ - A

Transformer/driver placement: I lampen

## Lightsource info (pr. lightsource)

Lumen: 840 Lumen/Watt: 80 Lifetime: 20000 On/Off: 8000

Colour temperature: 3000K

RA: 80 Candela: 800 Beam angle: 130° Dimmable: No

Energy class A

The Melo 34 ceiling light from Nordlux boasts a modern and simple design. Melo has a white plastic shade that provides a soft and warm white light. The light can be used both on the wall or the ceiling, so mount the light in the hallway or the bathroom, in the kitchen or kids' room – your imagination is the limit.