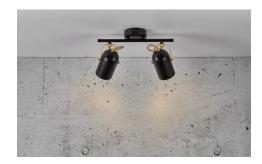

The Lotus series has a smart and stylish design with a black silk matt finish and polished brass details. The spotlight head can be adjusted, making Lotus highly functional by providing good and effective lighting that can be easily angled in the desired direction. Lotus spotlight rail has two spotlights mounted on a round base.