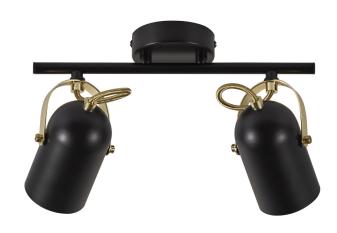

## Lotus

Item number: 50110103 Black/brass

EAN: 5701581478282

Packaging unit 3 Material: Metal/Plastic

IP20, Class 2 (Double isolated), 230V E14, Max. 2X40W, Light source not included

Area: Indoor

Energy class A++ - E

The Lotus series has a smart and stylish design with a black silk matt finish and polished brass details. The spotlight head can be adjusted, making Lotus highly functional by providing good and effective lighting that can be easily angled in the desired direction. Lotus spotlight rail has two spotlights mounted on a round base.