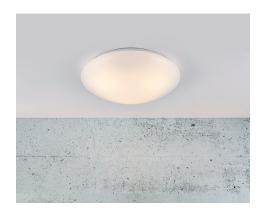

## **Montone 30 2700K**

Item number: 49956101 White EAN: 5701581484382

Packaging unit 3
Material: Metal/Plastic
IP20, Class 1 (Earth contact), 230V
LED MODUL, Light source incl. 10w led
Parallel connection not possible

## Lightsource info (pr. lightsource)

Lumen: 1000 Lumen/Watt: 100 Lifetime: 20000 On/Off: 20000

Colour temperature: 2700K

RA: 80

Beam angle: 120° Dimmable: No

Energy class A+

Montone is a classic and timeless ceiling lamp with an opal white shade, which gives a nice and pleasant light. The simple expression means that Montone fits beautifully into most homes. The ceiling lamp has an integrated LED, which is energy-saving and contributes to long life.