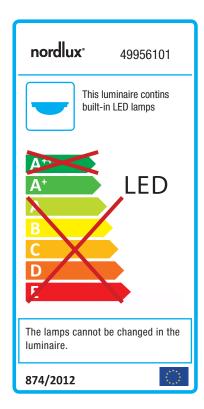

## **Montone 30 2700K**

Item number: 49956101 White EAN: 5701581484382

Packaging unit 3
Material: Metal/Plastic
IP20, Class 1 (Earth contact), 230V
LED MODUL, Light source incl. 10w led
Parallel connection not possible

Area: Indoor Energy class A+

Transformer/driver placement: I lampen