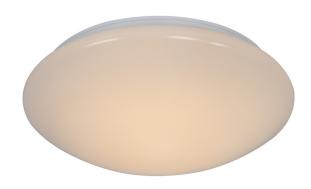

## **Montone 30 2700K**

Item number: 49956101 White EAN: 5701581484382

Packaging unit 3
Material: Metal/Plastic
IP20, Class 1 (Earth contact), 230V
LED MODUL, Light source incl. 10w led
Parallel connection not possible

## Lightsource info (pr. lightsource)

Lumen: 1000 Lumen/Watt: 100 Lifetime: 20000 On/Off: 20000

Colour temperature: 2700K

RA: 80

Beam angle: 120° Dimmable: No

Energy class A+

Montone is a classic and timeless ceiling lamp with an opal white shade, which gives a nice and pleasant light. The simple expression means that Montone fits beautifully into most homes. The ceiling lamp has an integrated LED, which is energy-saving and contributes to long life.