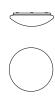

## nordlux®

Height (cm): 9.5 Projection (cm): 9.5 Width (cm): 30

Diameter (cm): 30 Shade diameter (cm): 30