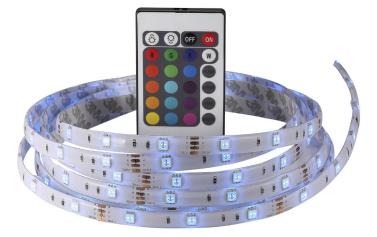

## Led Strip 3M DIM

Item number: 47970000 EAN: 5701581443587

Packaging unit 6 Material: Silicone/Plastic IP23, Class 3 (12V), 12 V Cord: 120 cm, White LED MODUL, Light source Area: Outdoor Energy class A++ - A Total driver+bulb consumption (Watt): 0.5

With Nordlux's LED strips, you can create a look for the room that is visually rich yet also practical. Use LED strips to create cosy, subdued lighting that can be easily concealed beneath kitchen cabinets, as the LED strips are very thin.

## Lightsource info (pr. lightsource)

Lifetime: 30000 On/Off: 100000 Colour temperature: RGB Beam angle: 120° Dimmable: Yes