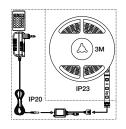

## Led Strip 3M DIM

Item number: 47970000 EAN: 5701581443587

Packaging unit 6 Material: Silicone/Plastic IP23, Class 3 (12V), 12 V Cord: 120 cm, White LED MODUL, Light source Area: Outdoor Energy class A++ - A Total driver+bulb consumption (Watt): 0.5