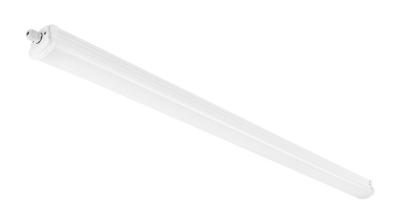

## Oakland 150 61W

Item number: 47766101 White EAN: 5701581417687

Packaging unit 6
Material: Plastic/Plastic
IP65, Class 2 (Double isolated), 230V
LED MODUL, Light source inkl. 61w led
Parallel connection possible