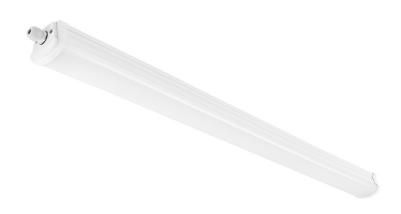

## Oakland 120 54W

Item number: 47746101 White EAN: 5701581417489

Packaging unit 6
Material: Plastic/Plastic
IP65, Class 2 (Double isolated), 230V
LED MODUL, Light source incl. 43w led

Parallel connection possible

## Lightsource info (pr. lightsource)

Lumen: 5000 Lumen/Watt: 93 Lifetime: 25000 On/Off: 20000

Colour temperature: 4000K

RA: 80

Beam angle: 125° Dimmable: No

Energy class A+

Universally applicable LED batten in IP65 with integrated LEDs in a slim design with high lumen output and quick wiring terminal block as an energy efficient replacement of traditional IP65 fixtures. This product with an extra long lifetime of 25.000 hours has the option for loop-in/loop-out wiring.