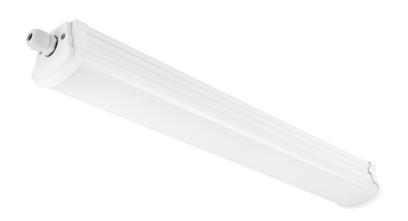

## Oakland 60 23W

Item number: 47726101 White EAN: 5701581417281

Parallel connection possible

Packaging unit 6
Material: Plastic
IP65, Class 2 (Double isolated), 230V
LED MODUL, Light source incl. 23w led