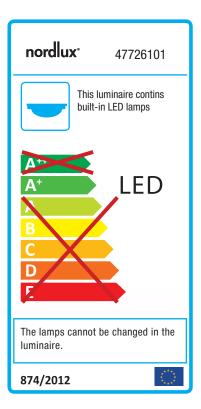

Area: Outdoor Energy class A+

## Lightsource info (pr. lightsource)

Lumen: 2400 Lumen/Watt: 104 Lifetime: 25000 On/Off: 20000

Colour temperature: 4000K

RA: 80

Beam angle: 125° Dimmable: No

Energy class A+

Universally applicable LED batten in IP65 with integrated LEDs in a slim design with high lumen output and quick wiring terminal block as an energy efficient replacement of traditional IP65 fixtures. This product with an extra long lifetime of 25.000 hours has the option for loop-in/loop-out wiring.