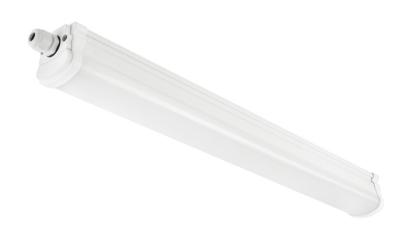

## Oakland 60 12W

Item number: 47716101 White EAN: 5701581417182

Packaging unit 6
Material: Plastic/Plastic
IP65, Class 2 (Double isolated), 230V
LED MODUL, Light source incl. 12w led
Parallel connection possible

## Lightsource info (pr. lightsource)

Lumen: 1250 Lumen/Watt: 104 Lifetime: 25000 On/Off: 20000

Colour temperature: 4000K

RA: 80

Beam angle: 125° Dimmable: No

Energy class A+

Universally applicable LED batten in IP65 with integrated LEDs in a slim design with high lumen output and quick wiring terminal block as an energy efficient replacement of traditional IP65 fixtures. This product with an extra long lifetime of 25.000 hours has the option for loop-in/loop-out wiring.