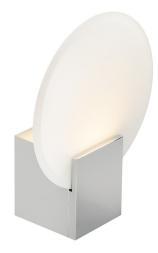

## nordlux®

Height (cm): 25.5 Width (cm): 9.25 20

Hester is a modern and dimmable wall lamp where the shade is beautifully made out of tempered frosted cutted glass. The combination of the high degree of protection, IP44, and the integrated 3-step dimmable Moodmaker makes Hester perfect for creating lighting in the bathroom.

## Hester

Item number: 2015391033 Chrome EAN: 5704924002663

Packaging unit 3 Material: Plastic/Glass IP44, Class 2 (Double isolated), 230V LED MODUL, Light source incl. 9,5w led

Area: Indoor Transformer/driver placement: I lampen