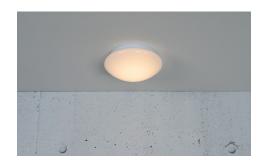

## nordlux®

Height (cm): 7.5 Projection (cm): 7.5 Width (cm): 18

18

Diameter (cm): 18 Shade diameter (cm): 18

## **Montone 18**

Item number: 2015156101 White EAN: 5704924002250

Packaging unit 3
Material: Metal/Plastic
IP44, Class 1 (Earth contact), 230V
LED MODUL, Light source incl. 5w led

Area: Indoor Energy class A+

## Lightsource info (pr. lightsource)

Lumen: 500 Lumen/Watt: 100 Lifetime: 20000 On/Off: 20000

Colour temperature: 2700K

RA: 80

Beam angle: 120° Dimmable: No

Energy class A+

Montone is a classic and timeless ceiling lamp with an opal white shade, which gives a nice and pleasant light. The simple expression means that Montone fits beautifully into most homes. The ceiling lamp has an integrated LED lighting source, which is energy-saving and contributes to long life.