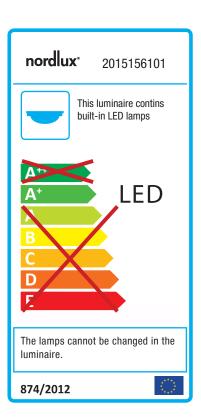

## **Montone 18**

Item number: 2015156101 White EAN: 5704924002250

Packaging unit 3
Material: Metal/Plastic
IP44, Class 1 (Earth contact), 230V
LED MODUL, Light source incl. 5w led

Area: Indoor Energy class A+

## Lightsource info (pr. lightsource)

Lumen: 500 Lumen/Watt: 100 Lifetime: 20000 On/Off: 20000

Colour temperature: 2700K

RA: 80

Beam angle: 120° Dimmable: No

Energy class A+

Montone is a classic and timeless ceiling lamp with an opal white shade, which gives a nice and pleasant light. The simple expression means that Montone fits beautifully into most homes. The ceiling lamp has an integrated LED lighting source, which is energy-saving and contributes to long life.