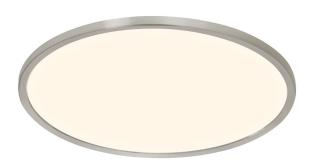

## Oja 42 IP20 3000K/4000K

## Oja 42 IP20 3000K/4000K

Item number: 2015106155 Brushed Nickel

EAN: 5704924002212

Packaging unit 3 Material: Plastic/Plastic

IP20, Class 2 (Double isolated), 230V LED MODUL, Light source incl. 19w led

Area: Indoor