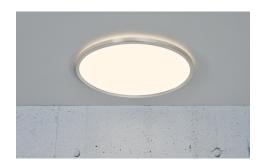

## Oja 42 IP20 3000K/4000K

## Oja 42 IP20 3000K/4000K

Item number: 2015106155 Brushed Nickel

EAN: 5704924002212

Packaging unit 3 Material: Plastic/Plastic

IP20, Class 2 (Double isolated), 230V LED MODUL, Light source incl. 19w led

Area: Indoor