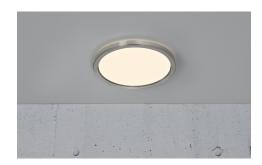

## Oja 29 IP20 3000K/4000K

## Oja 29 IP20 3000K/4000K

Item number: 2015016155 Brushed Nickel

EAN: 5704924002137

Packaging unit 3 Material: Plastic/Plastic

IP20, Class 2 (Double isolated), 230V LED MODUL, Light source incl. 14,5w led

## Lightsource info (pr. lightsource)

Lumen: 1600 Lumen/Watt: 110 Lifetime: 30000 On/Off: 30000

Colour temperature: 3000/4000K

RA: 80

Beam angle: 120° Dimmable: No

Energy class A+

Oja is an ultra-thin ceiling lamp in a modern and minimalistic design that is integrated with LED and the 3-step Moodmaker SceneSelect that can be controlled using your regular wall switch.