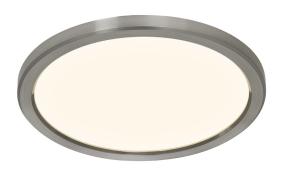

## Oja 29 IP20 3000K/4000K

## Oja 29 IP20 3000K/4000K

Item number: 2015016155 Brushed Nickel

EAN: 5704924002137

Packaging unit 3 Material: Plastic/Plastic

IP20, Class 2 (Double isolated), 230V LED MODUL, Light source incl. 14,5w led

## Lightsource info (pr. lightsource)

Lumen: 1600 Lumen/Watt: 110 Lifetime: 30000 On/Off: 30000

Colour temperature: 3000/4000K

RA: 80

Beam angle: 120° Dimmable: No

Energy class A+

Oja is an ultra-thin ceiling lamp in a modern and minimalistic design that is integrated with LED and the 3-step Moodmaker SceneSelect that can be controlled using your regular wall switch.