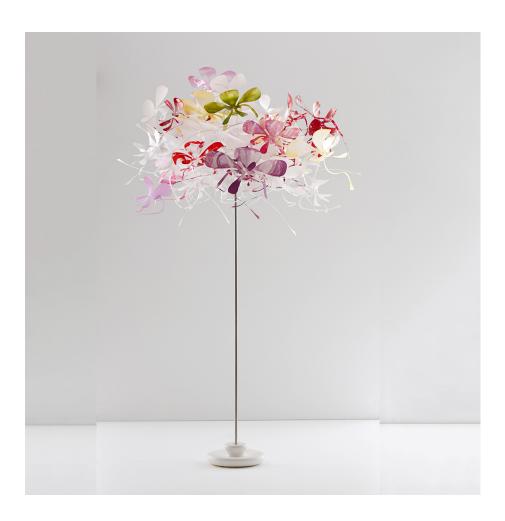

# Orchid

## Standing

Made to order in any colour array- 2/3rds translucent whites, 1/3rd in myriad hues. Your choice! Inspired by Ikebana, we create a dynamic composition that is both delicate and makes a strong statement Every coloured flower is a "once off" because of the hand dyeing techniques we employ. The once flat poly carbonate sheet is given a "new memory" in the production process.

#### **Dimensions**

1100mm L x 850mm W x 1850mm high

#### Materials

Polycarbonate, stainless steel, rubber, Forton, Hydro stone, felt

### Light specifications

ES globe - Maximum 75W Halogen

Morre Pascal

Marc Pascal Pty Ltd.

235 Broadhurst Ave Reservoir VIC 3073 Australia tel +61 3 94626790 info@marcpascal.com www.marcpascal.com