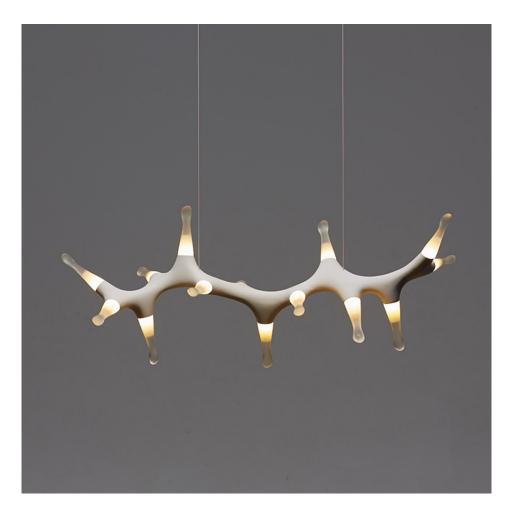

## **Pendant**

The Leafy Sea Dragon is a very exotic animal living on the Southern coast of Australia, very poetic and full of whimsy, even a little baroque to my way of thinking.

This sensuous luminaire uses 14 LED dimmable globes each housed in the optically clear nodes that fit to the body. Entirely made by hand in my Melbourne studio. Each can be coloured with with pigments to create a very subtle satin smooth surface.

One can play with the suspension to create gentle or dramatic angles to empower the space it inhabits.

#### **Dimensions**

1105mm L x 430mm W x 430mm high

#### Materials

Forton, optically clear rubber

### Light specifications

14 x 2.5W G9 dimmable globes

Standard length of drop is 1.5 metres long, if longer length is required, please contact us.

Marc Pascal Pty Ltd.

235 Broadhurst Ave Reservoir VIC 3073 Australia tel +61 3 94626790 info@marcpascal.com www.marcpascal.com