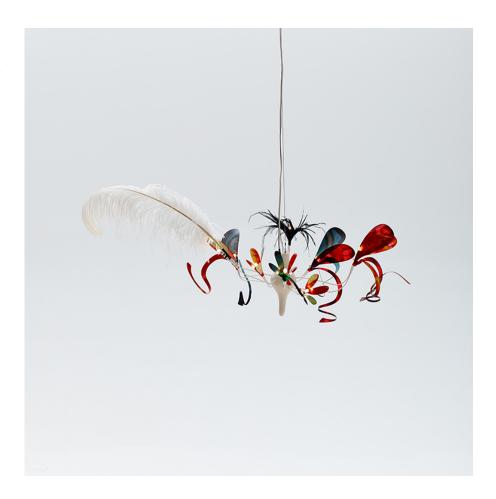

# **Feather**

## **Pendant**

The Feather Baroque is an eccentric statement of flamboyance, freedom and expression. The Feather Baroque is a hybrid of Marc's Orchid light, other elements and ostrich feathers designed in your choice of colours.

#### **Dimensions**

800mm L x 550mm W x 450mm high

#### Materials

Polycarbonate, stainless steel, rubber, copper