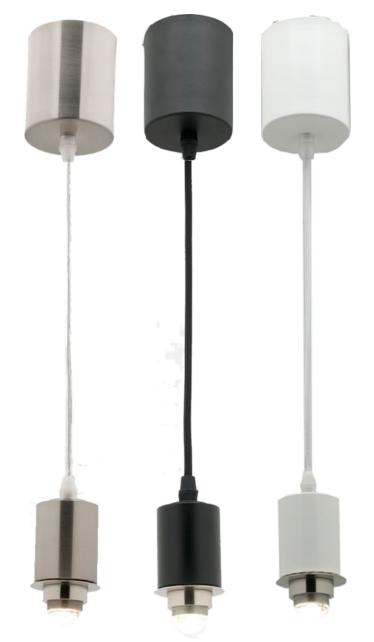

## **Features**

- 9W LED DIY Pendant in Black, White and Brushed Chrome
- Dimmable—Leading & Trailing Edge Dimmers
- 50cm Cord Length
- Matt Black with Black Fabric Cord
- Matt White with White Fabric Cord
- Brushed Chrome with Clear PVC Cord

| WATTAGE        | 9W LED |  |
|----------------|--------|--|
| COLOUR<br>TEMP | 4000K  |  |
| REPLACEABLE    | No     |  |
| LUMENS         | 750Lm  |  |
| DIMMABLE       | Yes    |  |

| MODEL NUMBER | DESCRIPTION     | COLOUR                         | GLOBE TYPE |
|--------------|-----------------|--------------------------------|------------|
| MADIY9       | LED DIY Pendant | Black, White or Brushed Chrome | 9W LED     |