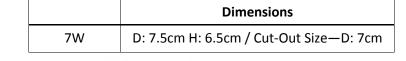

## **Features**

- 7W COB LED downlight
- Available in White or Brushed Chrome

3000K or 5000K Colour Temperature

LED

| WATTAGE | COLOUR TEMP | LUMENS | DIMMABLE | BEAM ANGLE | CRI |
|---------|-------------|--------|----------|------------|-----|
| 7W      | 3000K       | 580lm  | Yes      | 60°        | 80  |
| 7W      | 5000K       | 620lm  | Yes      | 60°        | 80  |