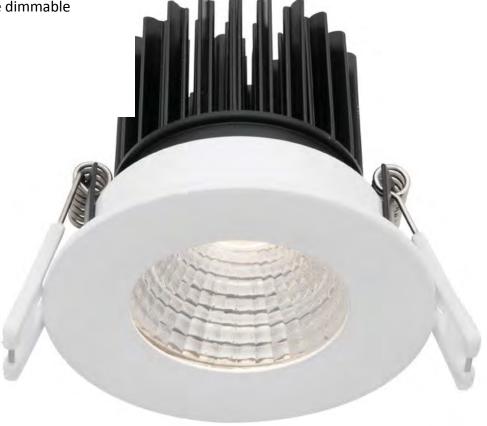

## **Features**

- 7W COB LED downlight
- Available in White or Brushed Chrome

3000K or 5000K Colour Temperature

LED

| WATTAGE | COLOUR TEMP | LUMENS | DIMMABLE | BEAM ANGLE | CRI |
|---------|-------------|--------|----------|------------|-----|
| 7W      | 3000K       | 580lm  | Yes      | 60°        | 80  |
| 7W      | 5000K       | 620lm  | Yes      | 60°        | 80  |

| MODEL NUMBER | DESCRIPTION                    | COLOUR                | GLOBE TYPE |
|--------------|--------------------------------|-----------------------|------------|
| MD630W/3     | 7W LED Downlight—3000K         | White                 | 7W LED     |
| MD630W/5     | 7W LED Downlight— <b>5000K</b> | White                 | 7W LED     |
| MD630BC/3    | 7W LED Downlight—3000K         | <b>Brushed Chrome</b> | 7W LED     |
| MD630BC/5    | 7W LED Downlight— <b>5000K</b> | <b>Brushed Chrome</b> | 7W LED     |