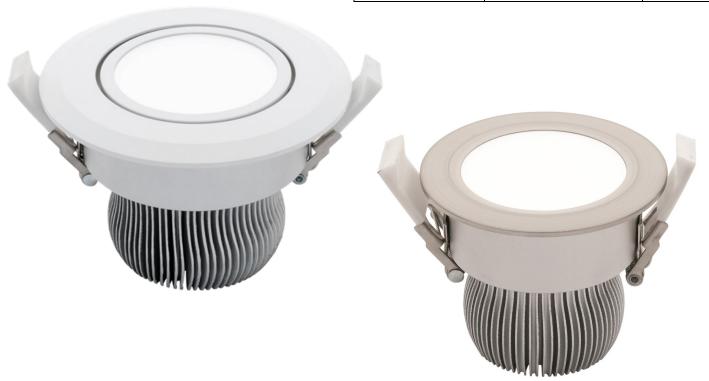

## **Features**

- LED Downlight in White and Polished Aluminium (Selected Models)
- 11W, 16W Fixed and Gimble
- Dimmable (Trailing and Leading Edge)
- 1.2m Flex & Plug

| Model            | Previous Equinox (Lm) | Equinox 2 (Lm) |
|------------------|-----------------------|----------------|
| 11W 3000K        | 740lm                 | 880            |
| 11W 5000K        | 800lm                 | 1000           |
| 16W Fixed 3000K  | 950                   | 1400           |
| 16W Fixed 5000K  | 1026                  | 1600           |
| 16W Gimble 3000K | 920                   | 1100           |
| 16W Gimble 5000K | 1020                  | 1300           |

| MODEL NUMBER | DESCRIPTION            | COLOUR                     | GLOBE TYPE |
|--------------|------------------------|----------------------------|------------|
| MD4711       | LED Downlight          | White / Polished Aluminium | 11W LED    |
| MD4516       | LED Downlight          | White / Polished Aluminium | 16W LED    |
| MD4516G      | LED Downlight (Gimble) | White / Polished Aluminium | 16W LED    |