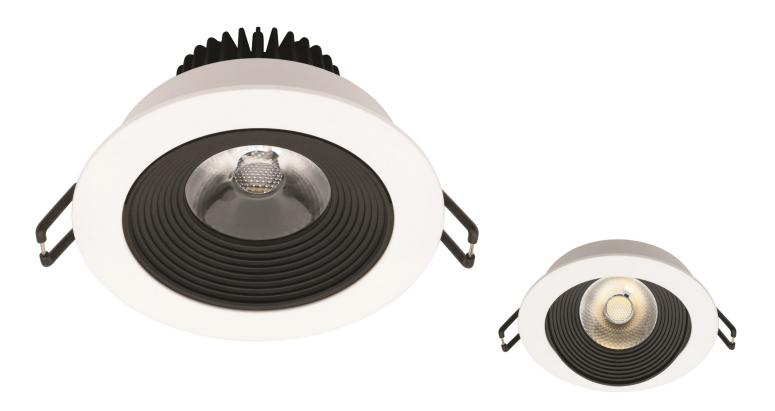

## **Features**

- 11W LED Gimble Downlight
- Leading and Trailing Edge Dimmable
- White Trim with Black Baffle
- 120cm Flex and Plug
- Ideal for High Ceilings

## **Dimensions**

D: 11cm x H: 6cm Cutout D: 9.5cm

| WATTAGE | COLOUR TEMP   | LUMENS      | CRI | BEAM ANGLE | DIMMABLE | REPLACEABLE |
|---------|---------------|-------------|-----|------------|----------|-------------|
| 11W     | 3000K / 5000K | 800Lm/820Lm | 80  | 38°        | YES      | NO          |

| MODEL NUMBER | DESCRIPTION              | COLOUR                       | GLOBE TYPE |
|--------------|--------------------------|------------------------------|------------|
| MD4611       | 11W LED Gimble Downlight | White Trim with Black Baffle | 11W LED    |