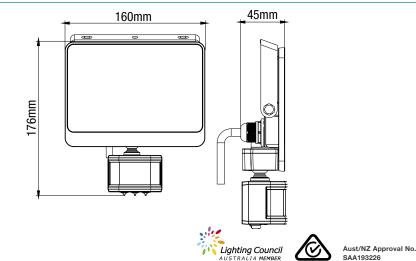

#### SPECIFICATIONS

| Guard                                        |
|----------------------------------------------|
| MLXG34520MS                                  |
| 20W                                          |
| 220v - 240v                                  |
| 50/60Hz                                      |
| 3000k-1400lm<br>4000k-1600lm<br>5000k-1600lm |
| 3000k / 4000k / 5000k                        |
| 120°                                         |
| W160 x H176 x D45                            |
| Aluminium and tempered glass                 |
| >80                                          |
| 25,000hrs                                    |
| IP54                                         |
| PIR passive infrared sensor                  |
|                                              |
| 180°                                         |
|                                              |
| 180°                                         |
|                                              |