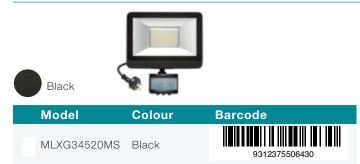

|
|                                              |
| 180°                                         |
|                                              |



#### INSTALLATION

| Installation | DIY installation fitted with plug and lead |
|--------------|--------------------------------------------|
| Warranty     | 2 year replacement warranty*               |

\* For further information regarding warranty terms and conditions, please refer to enclosed warranty statement. Warranty is void unless installed by a licensed electrician.

#### SHIPPING

| Packaging size | L165mm x H187mm x D68mm |
|----------------|-------------------------|
| Gross weight   | 85g                     |
| Carton qty     | 4                       |

/// MARTEC

#### AVAILABLE IN BLACK