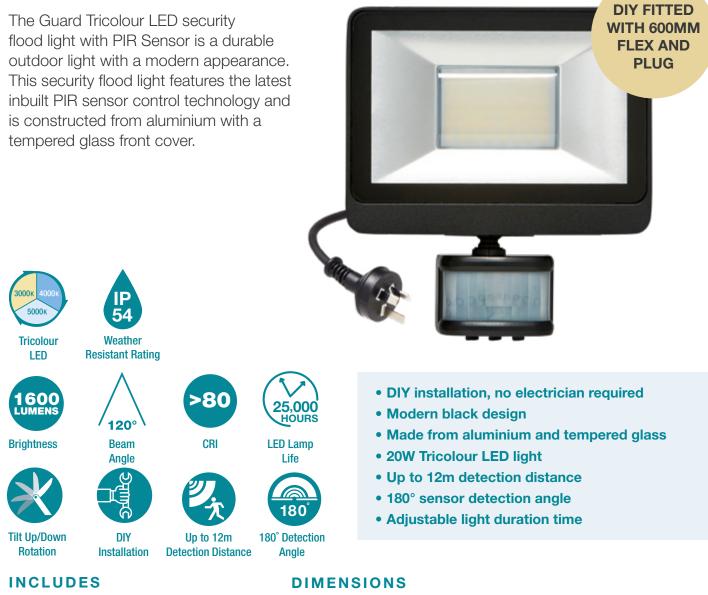

#### 20W DIY TRICOLOUR LED SECURITY FLOOD LIGHT WITH PIR SENSOR

#### FEATURES

- Modern design
- DIY pre-wired 600mm cable and 3 pin mains plug
- Made from premium grade aluminium and tempered glass
- Durable black powder coated finish
- Stainless steel hanging bracket
- PIR built in sensor control with adjustable detection sensitivity
- Adjustable time delay
- Up to 12m detection distance
- 20W Tricolour LED light
- Inbuilt Tricolour waterproof switch included
- Fitted with high efficiency SMD-LED chips
- IP54 weather resistant
- High performance aluminium reflector