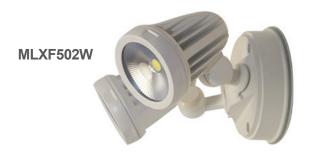

## **Fortress Twin Spot 5000K**

Martec's Fortress Twin Spot exterior light provides exceptional light coverage thanks to a state-of-the-art COB LED chip at low energy costs. The twin spot LED Fortress has two articulating arms, each with a highly efficient COB LED, and the added benefit of being IP65 rated to survive the harshest outdoor environments.

#### **TECHNICAL INFORMATION**

**Power:** 30W (2 x 15W) **CCT:** 5000K (Cool White)

**Lumens:** 2200 lm (total lumens for both lamps)

Beam Angle: 120°