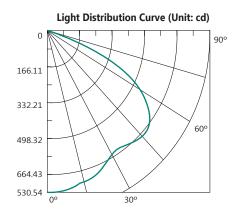

chip at low energy costs. The twin spot LED Fortress has two articulating arms, each with a highly efficient COB LED, and the added benefit of being IP65 rated to survive the harshest outdoor environments.









### **FEATURES**

- # Long life energy saving LED
- /// Available in a durable brushed nickel, white or matt black
- /// Twin COB LED spot light
- # High quality aluminium frame acts as heat-sink
- Modern, architectural outdoor landscape lighting
- Sleek design seamlessly integrates into house exterior
- IP65 rating for outdoor environments
- 3 Year replacement warranty







#### **TECHNICAL INFORMATION**

**Power:** 30W (2 x 15W) **CCT:** 5000K (Cool White)

**Lumens:** 2200 lm (total lumens for both lamps)

Beam Angle: 120°

#### **DIAGRAMS**

#### **Lux Distance Curve**