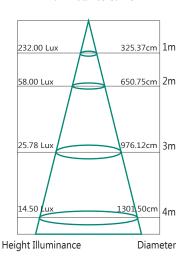

D chip at low energy costs. The twin spot LED Fortress has two articulating arms, each with a highly efficient COB LED, and the added benefit of being IP65 rated to survive the harshest outdoor environments.









### **FEATURES**

- # Long life energy saving LED
- /// Available in a durable brushed nickel, white or matt black
- /// Twin COB LED spot light
- # High quality aluminium frame acts as heat-sink
- Modern, architectural outdoor landscape lighting
- Sleek design seamlessly integrates into house exterior
- IP65 rating for outdoor environments
- 3 Year replacement warranty







#### **TECHNICAL INFORMATION**

**Power:** 30W (2 x 15W) **CCT:** 5000K (Cool White)

**Lumens:** 2200 lm (total lumens for both lamps)

Beam Angle: 120°

#### **DIAGRAMS**

#### **Lux Distance Curve**