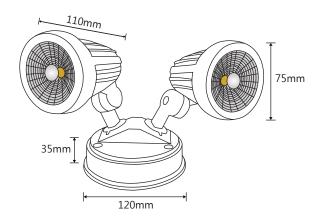

ip at low energy costs. The twin spot LED Fortress has two articulating arms, each with a highly efficient COB LED, and the added benefit of being IP65 rated to survive the harshest outdoor environments.









### **FEATURES**

- # Long life energy saving LED
- /// Available in a durable brushed nickel, white or matt black
- /// Twin COB LED spot light
- # High quality aluminium frame acts as heat-sink
- Modern, architectural outdoor landscape lighting
- Sleek design seamlessly integrates into house exterior
- IP65 rating for outdoor environments
- 3 Year replacement warranty







#### **TECHNICAL INFORMATION**

**Power:** 30W (2 x 15W) **CCT:** 5000K (Cool White)

**Lumens:** 2200 lm (total lumens for both lamps)

Beam Angle: 120°

#### **DIAGRAMS**

#### **Lux Distance Curve**