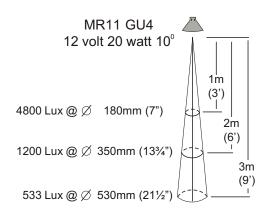

### Lamp Type

MR11 GU4 20 watt lamp max. **LED** - Refer to previous page.

USA and Canada:

MR11 GU4 10 watt lamp max. **LED** - Refer to previous page.

HUNZA FACTORY 130 Felton Mathew Ave Glen Innes Auckland 1072 New Zealand