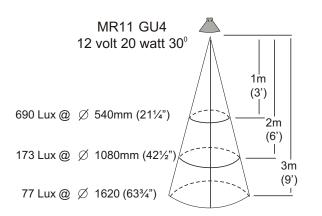

### Lamp Type

MR11 GU4 20 watt lamp max. **LED** - Refer to previous page.

USA and Canada:

MR11 GU4 10 watt lamp max. **LED** - Refer to previous page.

HUNZA FACTORY 130 Felton Mathew Ave Glen Innes Auckland 1072 New Zealand