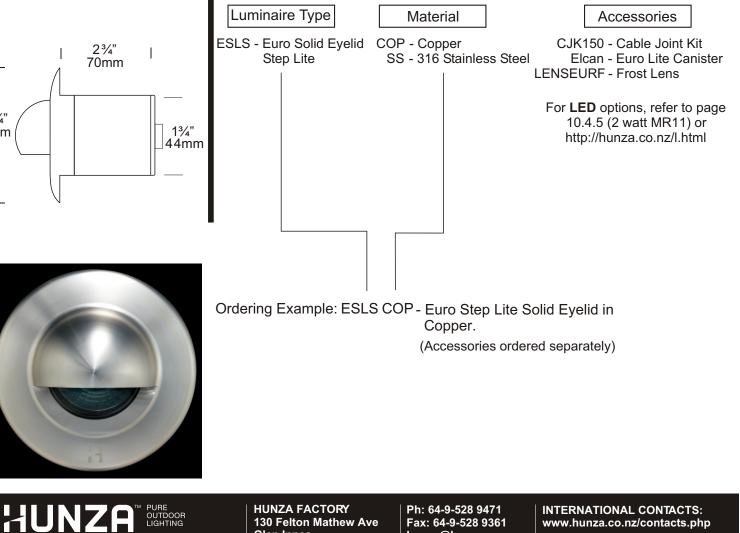

## Euro Step Lite Solid Eyelid Cat. No. ESLS

23/4"

70mm

The Euro Step Lite Solid Eyelid is an extra compact luminaire designed for step lighting applications where the fixture needs to be very unobtrusive or concealed. The eyelid masks two thirds of the lamp, which eliminates all upward light.

Ordering Information

4.1.1

**Glen Innes** 

Auckland 1072

New Zealand

Fax: 64-9-528 9361 hunza@hunza.co.nz www.hunza.co.nz