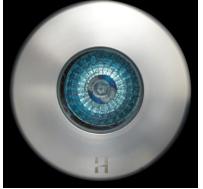

## Euro Step Lite Cat. No. ESL

The Euro Step Lite is an extra compact luminaire designed for step lighting applications where the fixture needs to be very unobtrusive or concealed. Hunza Euro fixtures use miniature MR11 lamps to achieve a contemporary, discreet appearance but are still able to provide excellent illumination. The Euro Step Lite is designed for recessed mounting into masonry, stone or wood and when the appropriate Hunza<sup>™</sup> mounting canister is specified there are no visible mounting screws.

### Lens:

6mm (¼") clear flush fit shatter resistant glass with Hex Cell Louvre for glare control.

Lifetime Warranty.

Gaskets:

Silicone, iron impregnated  $220^{\circ}c$  ( $428^{\circ}f$ ).

Lamp Holder:

GU4 -  $350^{\circ}$ c ( $662^{\circ}$ f) ceramic multi contact lamp holder with  $250^{\circ}$ c ( $480^{\circ}$ f) teflon cables.