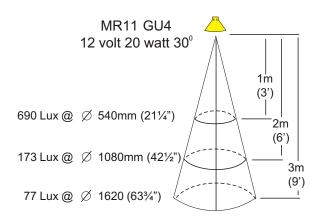

USA and Canada:

HUNZA<sup>™</sup> Wall Mount Transformer: not included.

Lamp Type

Halogen

MR11 GU4 20 watt lamp max. **LED** - Refer to previous page.

USA and Canada:

MR11 GU4 10 watt lamp max. **LED** - Refer to previous page.