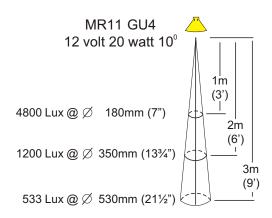

USA and Canada:

HUNZA<sup>™</sup> Wall Mount Transformer: not included.

Lamp Type

Halogen

MR11 GU4 20 watt lamp max. **LED** - Refer to previous page.

USA and Canada:

MR11 GU4 10 watt lamp max. **LED** - Refer to previous page.