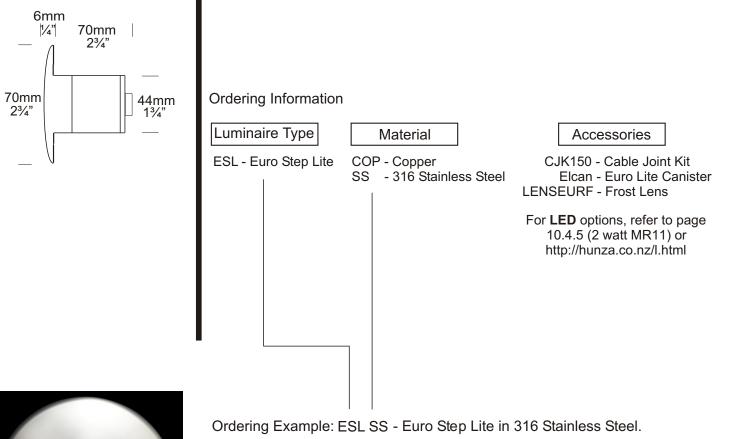

## Euro Step Lite Cat. No. ESL

The Euro Step Lite is an extra compact luminaire designed for step lighting applications where the fixture needs to be very unobtrusive or concealed. Hunza Euro fixtures use miniature MR11 lamps to achieve a contemporary, discreet appearance but are still able to provide excellent illumination. The Euro Step Lite is designed for recessed mounting into masonry, stone or wood and when the appropriate Hunza<sup>™</sup> mounting canister is specified there are no visible mounting screws.

### Luminaire Construction

CNC machined from:

Body:

45mm Copper (1¾") rod.

Flange:

70mm  $(3\frac{1}{2})$  solid copper rod.

Body:

45mm (1¾") 316 Stainless Steel rod.

Flange:

70mm (3<sup>1</sup>/<sub>2</sub>") solid 316 Stainless Steel rod.

## Mounting

The Euro Step Lite is fixed in place using a mounting canister. There are no mounting screws in the flange to spoil aesthetics of the luminaire.

### Lens:

6mm (¼") clear flush fit shatter resistant glass with Hex Cell Louvre for glare control.

Lifetime Warranty.

Gaskets:

Silicone, iron impregnated  $220^{\circ}c$  ( $428^{\circ}f$ ).

Lamp Holder:

GU4 -  $350^{\circ}$ c ( $662^{\circ}$ f) ceramic multi contact lamp holder with  $250^{\circ}$ c ( $480^{\circ}$ f) teflon cables.

Accessories:

Cable Joint Kit (Cat. CJK150). Not approved for USA /Canada. Euro Lite Canister (Cat. Elcan). Frosted Lens (Cat. LENSEURF).

Luminaire Weight

Cop .480kg (1lb)

SS .415kg (14oz)

Power Supply

HUNZA™ Inground or Wall Mount Transformer: not included.

USA and Canada:

HUNZA<sup>™</sup> Wall Mount Transformer: not included.

Lamp Type

Halogen

MR11 GU4 20 watt lamp max. **LED** - Refer to previous page.

USA and Canada:

MR11 GU4 10 watt lamp max. **LED** - Refer to previous page.