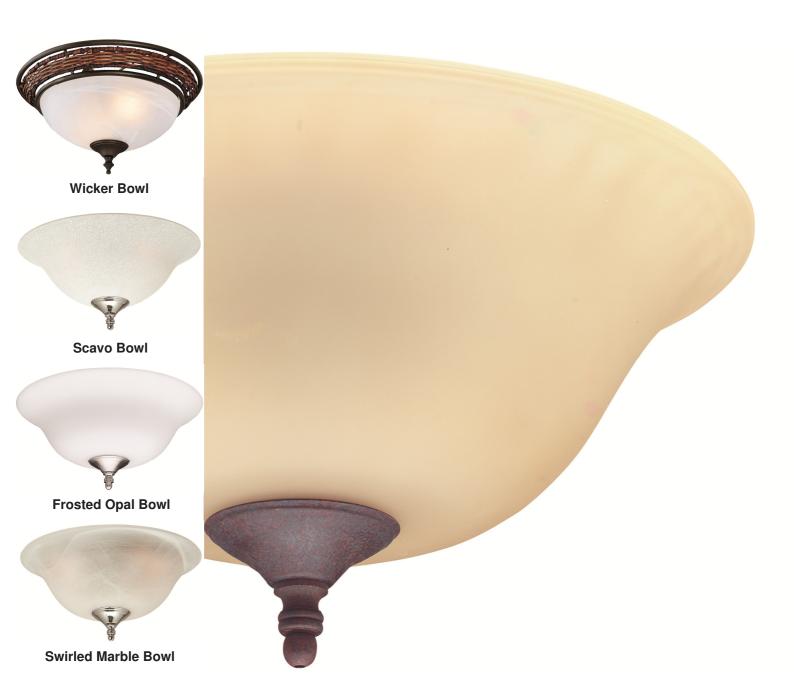

## Bowl Light Kits

Well suited to traditional Hunter ceiling fans, the bowl light collection features glass options to suit any décor. Included with finial kits to suit various fan colours, as well as a Hunter pull chain. 2 x E27 lampholders enable the Bowl light kits to be used with energy efficient CFL light globes, or energy saving halogen options.

24120: Wicker Bowl Weathered Bronze with Weathered Bronze finial & cap

**24122:** Scavo Bowl with Br Nick, Satin Brass, Bright Brass & White finial & cap.

**24125:** Amber Bowl with New Bronze, Amber Bronze, Weathered Bronze & Antique Brass finial & cap.

**24126:** Frosted Opal Bowl with Br Nick, Bright Brass, Antique Brass, White & New Bronze finial & cap.

**24127:** Swirled Marble Bowl with Br Nick, Bright Brass, Antique Brass, White & New Bronze finial & cap.