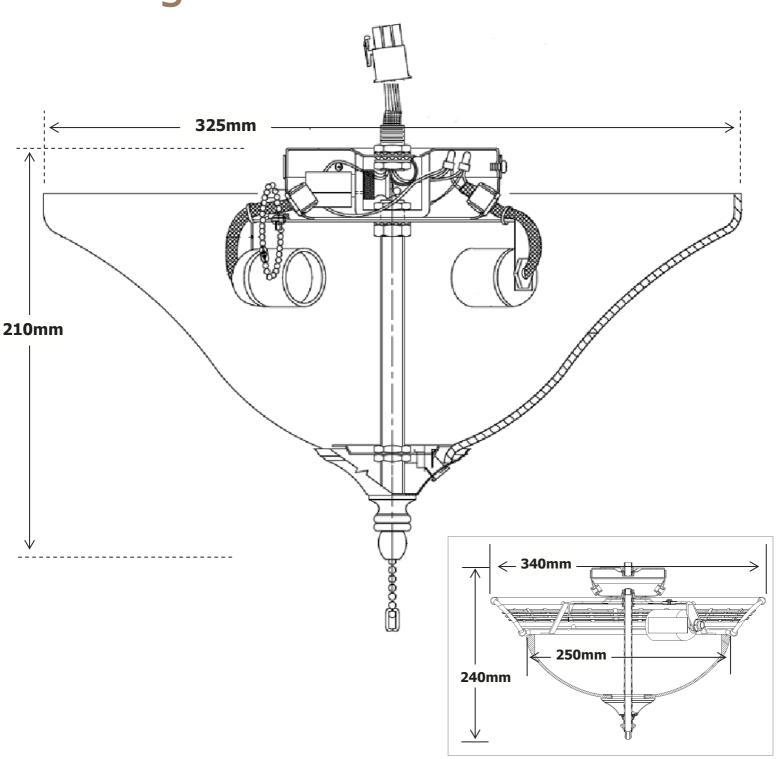

## Bowl Light Kits<sup>™</sup>

When fitted to a Hunter ceiling fan, this light kit will add 210mm to the overall height dimensions of the ceiling fan. (NB: The Wicker Bowl will add 240mm)

This fan light connects to the ceiling fan using the two keyhole slots on top of the light, which connect to corresponding screw holes in the ceiling fan, ensuring a solid connection designed to minimise wobble of the light kit. NB: The threaded rod merely acts as a cable carrier.