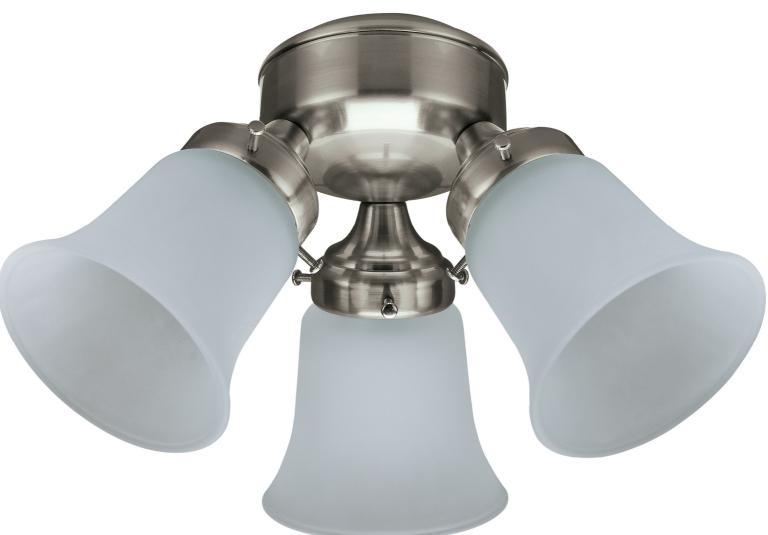

## 3 Light Flush Kit<sup>™</sup>

Hunter 3 light flush fan light kit is fitted with glass shades, and a Hunter pull chain to suit most Hunter ceiling fans. Suitable for 3 x E27 base compact globes, in either energy saving compact fluorescent, or energy saving halogen globe options.

**24310:** 3 Light Flush Mount Antique Brass with Clear Glass

**24312:** 3 Light Flush Mount Bright Brass with Clear Glass **24316:** 3 Light Flush Mount White with Frosted Glass

**24318:** 3 Light Flush Mount Brushed Nickel with Frosted Glass **24319:** 3 Light Flush Mount New Bronze with Frosted Glass