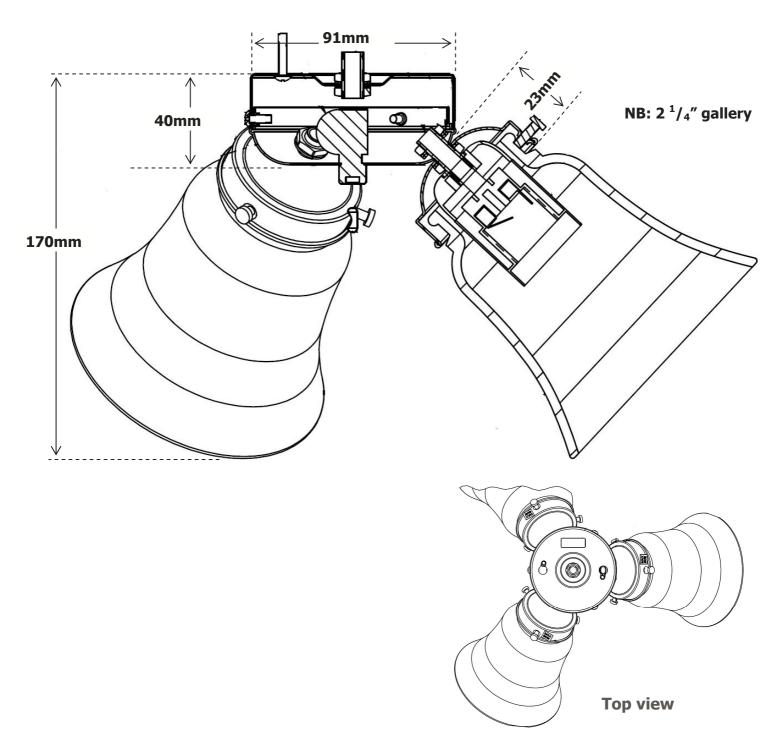

## 3 Light Flush Kit<sup>™</sup>

When fitted to a Hunter ceiling fan, this light kit will add 170mm to the overall height dimensions of the ceiling fan.

This fan light connects to the ceiling fan using the two keyhole slots on top of the light, which connect to corresponding screw holes in the ceiling fan, ensuring a solid connection designed to minimise wobble of the light kit. NB: The threaded rod merely acts as a cable carrier.