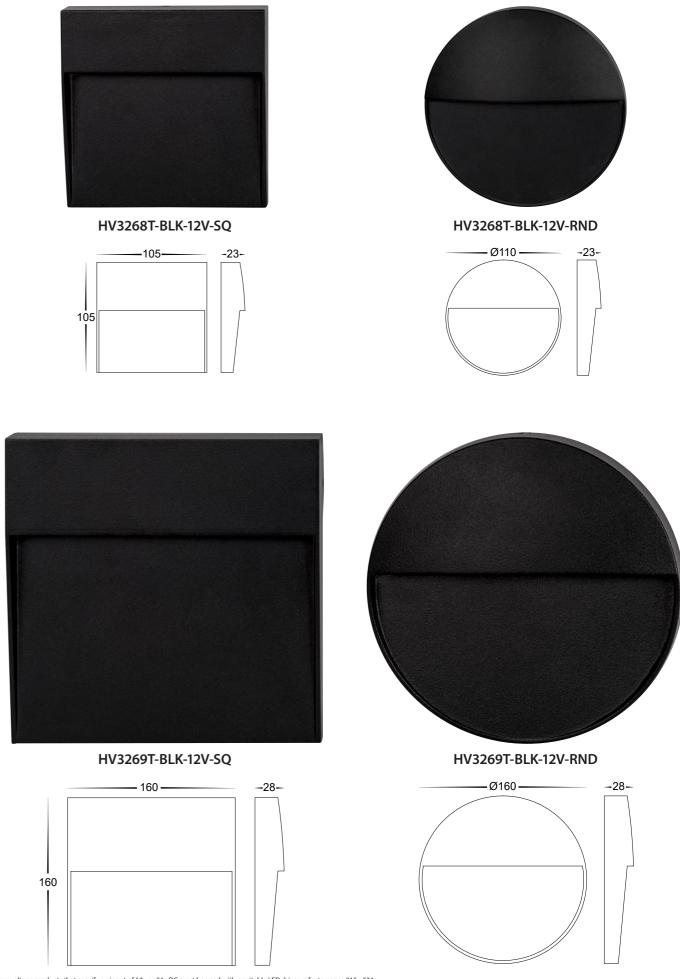

## Fino Aluminium

- Outdoor Step Light
- Aluminium Poly Powder Coated Black
- Polycarbonate Diffuser
- IP Rating: IP54

| IMAGE                                                                                                                                              | PART NUMBER         | COLOUR TEMP             | LUMENS                  | INPUT  | INCLUDED LED                             |
|----------------------------------------------------------------------------------------------------------------------------------------------------|---------------------|-------------------------|-------------------------|--------|------------------------------------------|
| •                                                                                                                                                  | HV3268T-BLK-12V-RND | 3000k<br>4000k<br>5500k | 30lm<br>33lm<br>32lm    | 12v DC | <b>Tri-Colour</b><br>Built-in 3w SMD LED |
| IMAGE                                                                                                                                              | PART NUMBER         | COLOUR TEMP             | LUMENS                  | INPUT  | INCLUDED LED                             |
|                                                                                                                                                    | HV3268T-BLK-12V-SQ  | 3000k<br>4000k<br>5500k | 30lm<br>33lm<br>32lm    | 12v DC | <b>Tri-Colour</b><br>Built-in 3w SMD LED |
| IMAGE                                                                                                                                              | PART NUMBER         | COLOUR TEMP             | LUMENS                  | INPUT  | INCLUDED LED                             |
|                                                                                                                                                    | HV3269T-BLK-12V-RND | 3000K<br>4000K<br>5500K | 195lm<br>199lm<br>198lm | 12v DC | <b>Tri-Colour</b><br>Built-in 6w SMD LED |
| IMAGE                                                                                                                                              | PART NUMBER         | COLOUR TEMP             | LUMENS                  | INPUT  | INCLUDED LED                             |
|                                                                                                                                                    | HV3269T-BLK-12V-SQ  | 3000K<br>4000K<br>5500K | 195lm<br>199lm<br>198lm | 12v DC | <b>Tri-Colour</b><br>Built-in 6w SMD LED |
| HAVIT COMPATIBLE ACCESSORIES                                                                                                                       |                     |                         |                         |        |                                          |
| See pages 315-324 for compatible drivers. All low voltage products that specify an input of 12v or 24v DC must be used with a suitable LED driver. |                     |                         |                         |        |                                          |