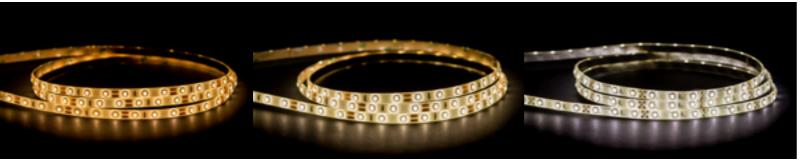

# **VIPER** Strip Kits

- Viper LED flexible strip light kits
- Dimmable using Havit LED controllers
- Peel and stick backing for initial placement •
- Beam angle 120 degrees •
- All LED strip must be installed using anti-static measures and on an aluminium heat dissipating surface for warranty purposes (HV9705-1003 or HV9705-1603)

Image for illustration purposes only.