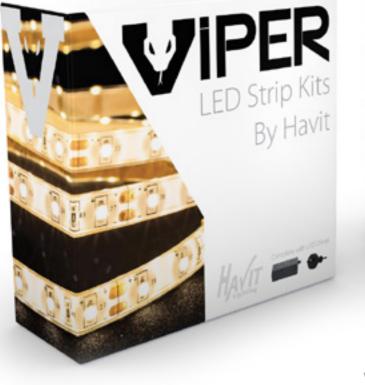

# **VIPER** Strip Kits

- Viper LED flexible strip light kits
- Dimmable using Havit LED controllers
- Peel and stick backing for initial placement •
- Beam angle 120 degrees •
- All LED strip must be installed using anti-static measures and on an aluminium heat dissipating surface for warranty purposes (HV9705-1003 or HV9705-1603)

Image for illustration purposes only.