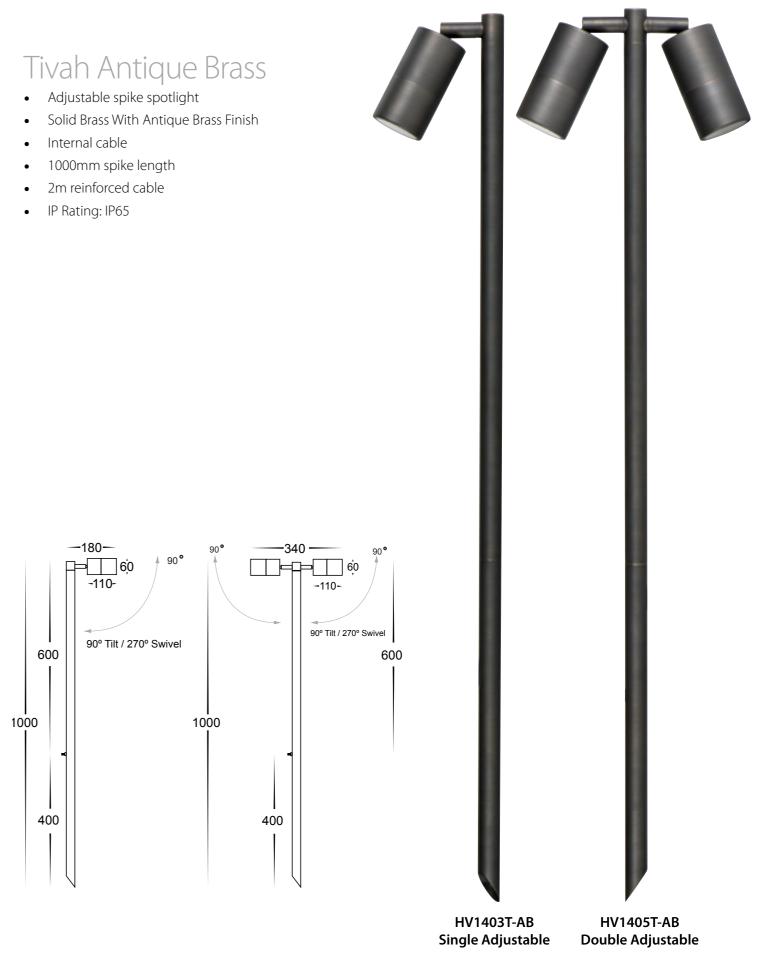

| 1179307 1179308 | 9in1        |                         |                                  | IP65<br>INDOOR/OUTDOOR<br>WEATHERPROOF | Tri-Colour By Havit<br>3000K<br>4000K<br>5500K |
|-----------------|-------------|-------------------------|----------------------------------|----------------------------------------|------------------------------------------------|
| IMAGE           | PART NUMBER | COLOUR TEMP             | LUMENS                           | INPUT                                  | INCLUDED LED                                   |
|                 | HV1403T-AB  | 3000K<br>4000K<br>5500K | 270lm<br>285lm<br>300lm          | 12v DC                                 | Tri-Colour<br>5w MR16 LED                      |
| IMAGE           | PART NUMBER | COLOUR TEMP             | LUMENS                           | INPUT                                  | INCLUDED LED                                   |
|                 | HV1405T-AB  | 3000K<br>4000K<br>5500K | 2x 270lm<br>2x 285lm<br>2x 300lm | 12v DC                                 | Tri-Colour<br>2x 5w MR16 LED                   |