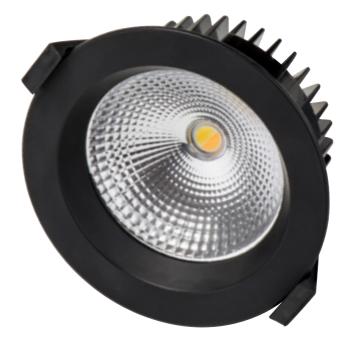

## **Ora Aluminium**

- Fixed round LED downlight
- Aluminium Finish
- Supplied with dimmable driver complete with flex & plug
- Cut out: 90mm
- 90° beam angle
- IP Rating: IP54

| IMAGE | PART NUMBER | COLOUR TEMP             | LUMENS                   | INPUT | INCLUDED LED                       |
|-------|-------------|-------------------------|--------------------------|-------|------------------------------------|
|       | HV5530T-BLK | 3000K<br>4000K<br>5500K | 980lm<br>990lm<br>1000lm | 240v  | <b>Tri-Colour</b> Built-in 12w LED |
| IMAGE | PART NUMBER | COLOUR TEMP             | LUMENS                   | INPUT | INCLUDED LED                       |
|       | HV5530T-WHT | 3000K<br>4000K<br>5500K | 980lm<br>990lm<br>1000lm | 240v  | <b>Tri-Colour</b> Built-in 12w LED |