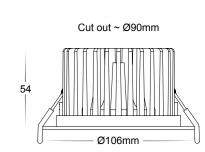

## **Ora 316 Stainless Steel**

- Fixed round LED downlight
- Stainless Steel 316 Marine Grade cover
- Supplied with dimmable driver complete with flex & plug
- Cut out: 90mm
- 60° beam angle
- IP Rating: IP54

Ø106mm

| IDE (                            | Tri-Colour By Hav |
|----------------------------------|-------------------|
| IP54 INDOOR/OUTDOOR WEATHERPROOF | 3000K             |
|                                  | 4000K             |
|                                  | 5500K             |