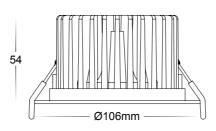

Ø106mm

| IDE (                            | Tri-Colour By Hav |
|----------------------------------|-------------------|
| IP54 INDOOR/OUTDOOR WEATHERPROOF | 3000K             |
|                                  | 4000K             |
|                                  | 5500K             |