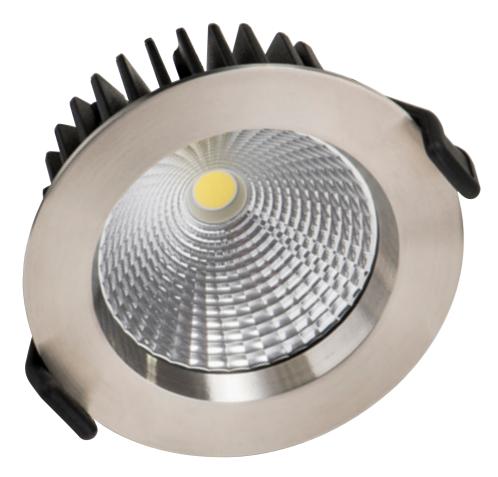

## **Ora 316 Stainless Steel**

- Fixed round LED downlight
- Stainless Steel 316 Marine Grade cover
- Supplied with dimmable driver complete with flex & plug
- Cut out: 90mm
- 60° beam angle
- IP Rating: IP54

| IMAGE | PART NUMBER   | COLOUR TEMP             | LUMENS                   | INPUT | INCLUDED LED                       |
|-------|---------------|-------------------------|--------------------------|-------|------------------------------------|
|       | HV5530T-SS316 | 3000K<br>4000K<br>5500K | 980lm<br>990lm<br>1000lm | 240v  | <b>Tri-Colour</b> Built-in 12w LED |