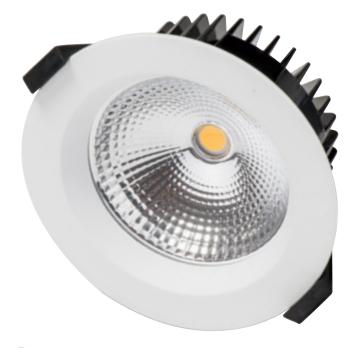

## **Ora Aluminium**

- Fixed round LED downlight
- Aluminium Finish
- Supplied with dimmable driver complete with flex & plug
- Cut out: 90mm
- 90° beam angle
- IP Rating: IP54

| IMAGE | PART NUMBER | COLOUR TEMP             | LUMENS                   | INPUT | INCLUDED LED                       |
|-------|-------------|-------------------------|--------------------------|-------|------------------------------------|
|       | HV5530T-BLK | 3000K<br>4000K<br>5500K | 980lm<br>990lm<br>1000lm | 240v  | <b>Tri-Colour</b> Built-in 12w LED |
| IMAGE | PART NUMBER | COLOUR TEMP             | LUMENS                   | INPUT | INCLUDED LED                       |
|       | HV5530T-WHT | 3000K<br>4000K<br>5500K | 980lm<br>990lm<br>1000lm | 240v  | <b>Tri-Colour</b> Built-in 12w LED |