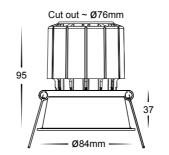

| Tri-Colour | By Havit |
|------------|----------|
| 3000K      |          |
| 4000K      |          |
| 5500K      | HAVIT    |

| IMAGE | PART NUMBER | CUT OUT | COLOURTEMP              | LUMENS                   | INPUT | INCLUDED LED                          |
|-------|-------------|---------|-------------------------|--------------------------|-------|---------------------------------------|
|       | HV5513T-WHT | 76mm    | 3000K<br>4000K<br>5500K | 980lm<br>990lm<br>1000lm | 240v  | <b>Tri-Colour</b><br>Built-in 12w LED |
| IMAGE | PART NUMBER |         | COLOURTEMP              | LUMENS                   | INPUT | INCLUDED LED                          |
|       | HV5514T-WHT | 90mm    | 3000K<br>4000K<br>5500K | 980lm<br>990lm<br>1000lm | 240v  | <b>Tri-Colour</b><br>Built-in 12w LED |