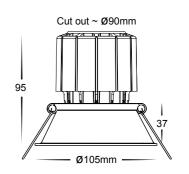

| IMAGE | PART NUMBER | CUT OUT | COLOUR TEMP             | LUMENS                   | INPUT | INCLUDED LED                          |
|-------|-------------|---------|-------------------------|--------------------------|-------|---------------------------------------|
|       | HV5511T-WHT | 70mm    | 3000K<br>4000K<br>5500K | 980lm<br>990lm<br>1000lm | 240v  | <b>Tri-Colour</b><br>Built-in 12w LED |
| IMAGE | PART NUMBER |         | COLOUR TEMP             | LUMENS                   | INPUT | INCLUDED LED                          |
|       | HV5512T-WHT | 90mm    | 3000K<br>4000K<br>5500K | 980lm<br>990lm<br>1000lm | 240v  | <b>Tri-Colour</b><br>Built-in 12w LED |

| Tri-Colour | By Havit |
|------------|----------|
| 3000K      |          |
| 4000K      |          |
| 5500K      | HAVIT    |

| IMAGE | PART NUMBER | CUT OUT | COLOURTEMP              | LUMENS                   | INPUT | INCLUDED LED                          |
|-------|-------------|---------|-------------------------|--------------------------|-------|---------------------------------------|
|       | HV5513T-WHT | 76mm    | 3000K<br>4000K<br>5500K | 980lm<br>990lm<br>1000lm | 240v  | <b>Tri-Colour</b><br>Built-in 12w LED |
| IMAGE | PART NUMBER |         | COLOURTEMP              | LUMENS                   | INPUT | INCLUDED LED                          |
|       | HV5514T-WHT | 90mm    | 3000K<br>4000K<br>5500K | 980lm<br>990lm<br>1000lm | 240v  | <b>Tri-Colour</b><br>Built-in 12w LED |