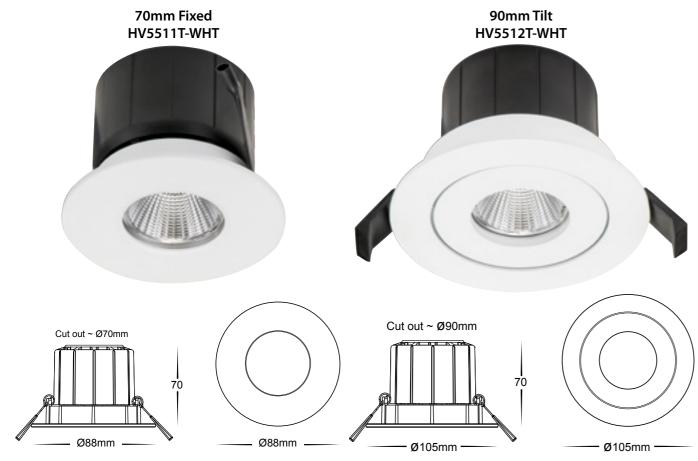

| IMAGE | PART NUMBER | CUT OUT | COLOUR TEMP             | LUMENS                   | INPUT | INCLUDED LED                          |
|-------|-------------|---------|-------------------------|--------------------------|-------|---------------------------------------|
|       | HV5511T-WHT | 70mm    | 3000K<br>4000K<br>5500K | 980lm<br>990lm<br>1000lm | 240v  | <b>Tri-Colour</b><br>Built-in 12w LED |
| IMAGE | PART NUMBER |         | COLOUR TEMP             | LUMENS                   | INPUT | INCLUDED LED                          |
|       | HV5512T-WHT | 90mm    | 3000K<br>4000K<br>5500K | 980lm<br>990lm<br>1000lm | 240v  | <b>Tri-Colour</b><br>Built-in 12w LED |