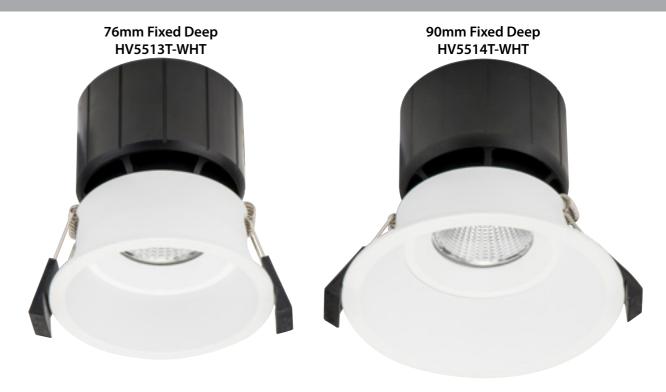

| Tri-Colour | By Havit |
|------------|----------|
| 3000K      |          |
| 4000K      |          |
| 5500K      | HAVIT    |

| IMAGE | PART NUMBER | CUT OUT | COLOURTEMP              | LUMENS                   | INPUT | INCLUDED LED                          |
|-------|-------------|---------|-------------------------|--------------------------|-------|---------------------------------------|
|       | HV5513T-WHT | 76mm    | 3000K<br>4000K<br>5500K | 980lm<br>990lm<br>1000lm | 240v  | <b>Tri-Colour</b><br>Built-in 12w LED |
| IMAGE | PART NUMBER |         | COLOURTEMP              | LUMENS                   | INPUT | INCLUDED LED                          |
|       | HV5514T-WHT | 90mm    | 3000K<br>4000K<br>5500K | 980lm<br>990lm<br>1000lm | 240v  | <b>Tri-Colour</b><br>Built-in 12w LED |