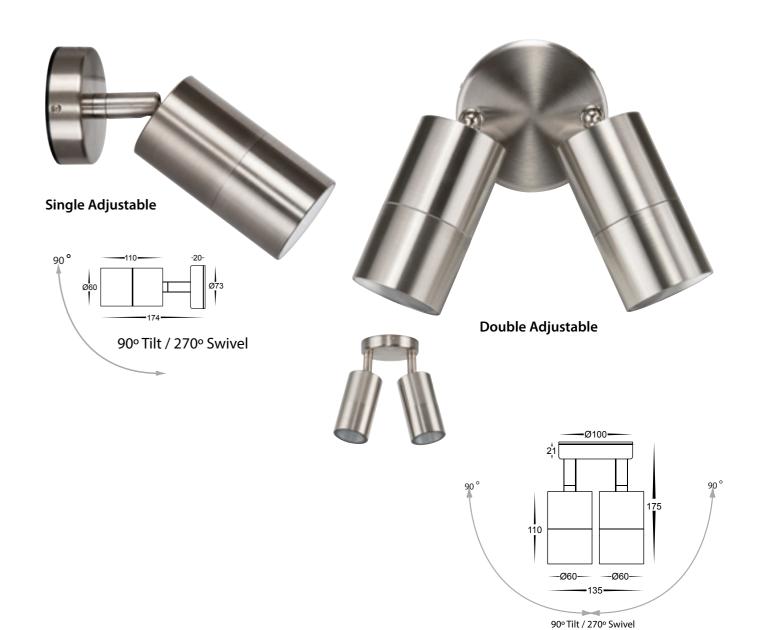

## **Fortis Stainless Steel**

- High Grade 304 Stainless Steel
- IP Rating: IP54

Compatible with Tri-Colour 9in1 3w, 5w, 7w LED Globe

| IMAGE | PART NUMBER | COLOUR TEMP             | LUMENS                           | INPUT | INCLUDED LED                 |
|-------|-------------|-------------------------|----------------------------------|-------|------------------------------|
|       | HV1072T     | 3000K<br>4000K<br>5500K | 2x 270lm<br>2x 285lm<br>2x 300lm | 240v  | Tri-Colour<br>2x 5w GU10 LED |
| IMAGE | PART NUMBER | COLOUR TEMP             | LUMENS                           | INPUT | INCLUDED LED                 |
|       | HV1172T     | 3000K<br>4000K<br>5500K | 270lm<br>285lm<br>300lm          | 240v  | Tri-Colour<br>5w GU10 LED    |

Compatible with Tri-Colour 9in1 3w, 5w, 7w LED Globe

| IMAGE | PART NUMBER | COLOUR TEMP             | LUMENS                           | INPUT | INCLUDED LED                 |
|-------|-------------|-------------------------|----------------------------------|-------|------------------------------|
|       | HV1272T     | 3000K<br>4000K<br>5500K | 270lm<br>285lm<br>300lm          | 240v  | Tri-Colour<br>5w GU10 LED    |
| IMAGE | PART NUMBER | COLOUR TEMP             | LUMENS                           | INPUT | INCLUDED LED                 |
|       | HV1372T     | 3000K<br>4000K<br>5500K | 2x 270lm<br>2x 285lm<br>2x 300lm | 240v  | Tri-Colour<br>2x 5w GU10 LED |