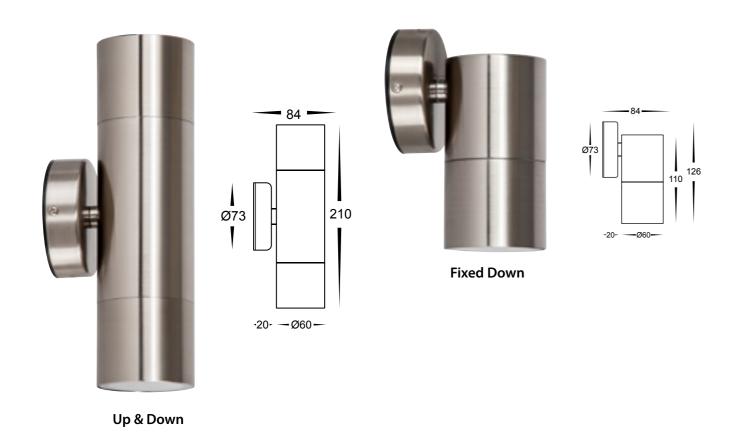

## **Fortis Stainless Steel**

- High Grade 304 Stainless Steel
- IP Rating: IP54

Compatible with Tri-Colour 9in1 3w, 5w, 7w LED Globe

| IMAGE | PART NUMBER | COLOUR TEMP             | LUMENS                           | INPUT | INCLUDED LED                 |
|-------|-------------|-------------------------|----------------------------------|-------|------------------------------|
|       | HV1072T     | 3000K<br>4000K<br>5500K | 2x 270lm<br>2x 285lm<br>2x 300lm | 240v  | Tri-Colour<br>2x 5w GU10 LED |
| IMAGE | PART NUMBER | COLOUR TEMP             | LUMENS                           | INPUT | INCLUDED LED                 |
|       | HV1172T     | 3000K<br>4000K<br>5500K | 270lm<br>285lm<br>300lm          | 240v  | Tri-Colour<br>5w GU10 LED    |

Compatible with Tri-Colour 9in1 3w, 5w, 7w LED Globe

| IMAGE | PART NUMBER | COLOUR TEMP             | LUMENS                           | INPUT | INCLUDED LED                 |
|-------|-------------|-------------------------|----------------------------------|-------|------------------------------|
|       | HV1272T     | 3000K<br>4000K<br>5500K | 270lm<br>285lm<br>300lm          | 240v  | Tri-Colour<br>5w GU10 LED    |
| IMAGE | PART NUMBER | COLOUR TEMP             | LUMENS                           | INPUT | INCLUDED LED                 |
|       | HV1372T     | 3000K<br>4000K<br>5500K | 2x 270lm<br>2x 285lm<br>2x 300lm | 240v  | Tri-Colour<br>2x 5w GU10 LED |