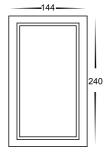

- Exterior Wall Light
- Aluminium White or Black
- PC Diffuser
- IP Rating: IP54

| Tri-C | Colour By Havit |
|-------|-----------------|
| 3000K |                 |
| 4000K |                 |
| 5500K | Harlet          |

| IMAGE | PART NUMBER | COLOUR TEMP             | LUMENS                     | INPUT | INCLUDED LED                          |
|-------|-------------|-------------------------|----------------------------|-------|---------------------------------------|
|       | HV3668T-BLK | 3000K<br>4000K<br>5500K | 1180lm<br>1320lm<br>1240lm | 240v  | <b>Tri-Colour</b><br>Built-in 12w LED |
| IMAGE | PART NUMBER | COLOUR TEMP             | LUMENS                     | INPUT | INCLUDED LED                          |
|       | HV3668T-WHT | 3000K<br>4000K<br>5500K | 1180lm<br>1320lm<br>1240lm | 240v  | <b>Tri-Colour</b><br>Built-in 12w LED |