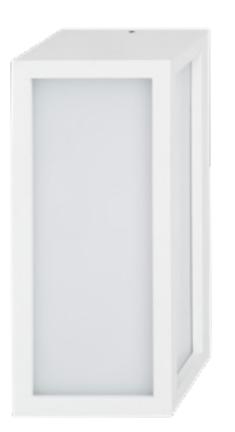

- Exterior Wall Light
- Aluminium White or Black
- PC Diffuser
- IP Rating: IP54

| Tri-Colour | By Havit |
|------------|----------|
| 3000K      |          |
| 4000K      |          |
| 5500K      | HAVIT    |

| IMAGE | PART NUMBER | COLOUR TEMP             | LUMENS                     | INPUT | INCLUDED LED                          |
|-------|-------------|-------------------------|----------------------------|-------|---------------------------------------|
|       | HV3669T-BLK | 3000K<br>4000K<br>5500K | 1180lm<br>1320lm<br>1240lm | 240v  | <b>Tri-Colour</b><br>Built-in 12w LED |
| IMAGE | PART NUMBER | COLOUR TEMP             | LUMENS                     | INPUT | INCLUDED LED                          |
|       | HV3669T-WHT | 3000K<br>4000K<br>5500K | 1180lm<br>1320lm<br>1240lm | 240v  | <b>Tri-Colour</b><br>Built-in 12w LED |