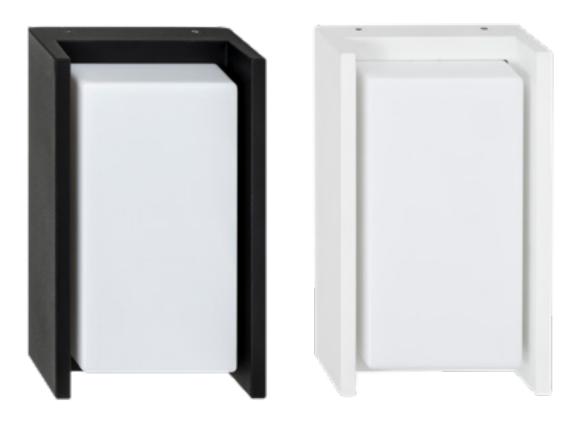

- Exterior Wall Light
- Aluminium White or Black
- PC Diffuser
- IP Rating: IP54

| Tri-C | Colour By Havit |
|-------|-----------------|
| 3000K |                 |
| 4000K |                 |
| 5500K | Harlet          |

| IMAGE | PART NUMBER | COLOUR TEMP             | LUMENS                     | INPUT | INCLUDED LED                          |
|-------|-------------|-------------------------|----------------------------|-------|---------------------------------------|
|       | HV3668T-BLK | 3000K<br>4000K<br>5500K | 1180lm<br>1320lm<br>1240lm | 240v  | <b>Tri-Colour</b><br>Built-in 12w LED |
| IMAGE | PART NUMBER | COLOUR TEMP             | LUMENS                     | INPUT | INCLUDED LED                          |
|       | HV3668T-WHT | 3000K<br>4000K<br>5500K | 1180lm<br>1320lm<br>1240lm | 240v  | <b>Tri-Colour</b><br>Built-in 12w LED |