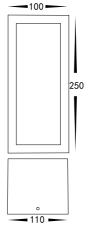

- Exterior Wall Light
- Aluminium White or Black
- PC Diffuser
- IP Rating: IP54

| Tri-C | Colour By Havit |
|-------|-----------------|
| 3000K |                 |
| 4000K |                 |
| 5500K | Harlet          |

- Exterior Wall Light
- Aluminium White or Black
- PC Diffuser
- IP Rating: IP54

| Tri-Colour | By Havit |
|------------|----------|
| 3000K      |          |
| 4000K      |          |
| 5500K      | HAVIT    |