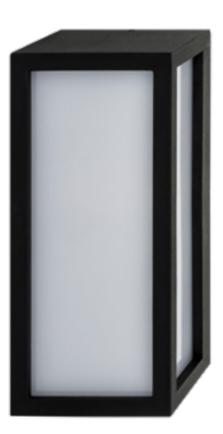

- Exterior Wall Light
- Aluminium White or Black
- PC Diffuser
- IP Rating: IP54

| Tri-C | Colour By Havit |
|-------|-----------------|
| 3000K |                 |
| 4000K |                 |
| 5500K | Harlet          |

- Exterior Wall Light
- Aluminium White or Black
- PC Diffuser
- IP Rating: IP54

| Tri-Colour | By Havit |
|------------|----------|
| 3000K      |          |
| 4000K      |          |
| 5500K      | HAVIT    |

| IMAGE | PART NUMBER | COLOUR TEMP             | LUMENS                     | INPUT | INCLUDED LED                          |
|-------|-------------|-------------------------|----------------------------|-------|---------------------------------------|
|       | HV3668T-BLK | 3000K<br>4000K<br>5500K | 1180lm<br>1320lm<br>1240lm | 240v  | <b>Tri-Colour</b><br>Built-in 12w LED |
| IMAGE | PART NUMBER | COLOUR TEMP             | LUMENS                     | INPUT | INCLUDED LED                          |
|       | HV3668T-WHT | 3000K<br>4000K<br>5500K | 1180lm<br>1320lm<br>1240lm | 240v  | <b>Tri-Colour</b><br>Built-in 12w LED |

| IMAGE | PART NUMBER | COLOUR TEMP             | LUMENS                     | INPUT | INCLUDED LED                          |
|-------|-------------|-------------------------|----------------------------|-------|---------------------------------------|
|       | HV3669T-BLK | 3000K<br>4000K<br>5500K | 1180lm<br>1320lm<br>1240lm | 240v  | <b>Tri-Colour</b><br>Built-in 12w LED |
| IMAGE | PART NUMBER | COLOUR TEMP             | LUMENS                     | INPUT | INCLUDED LED                          |
|       | HV3669T-WHT | 3000K<br>4000K<br>5500K | 1180lm<br>1320lm<br>1240lm | 240v  | <b>Tri-Colour</b><br>Built-in 12w LED |