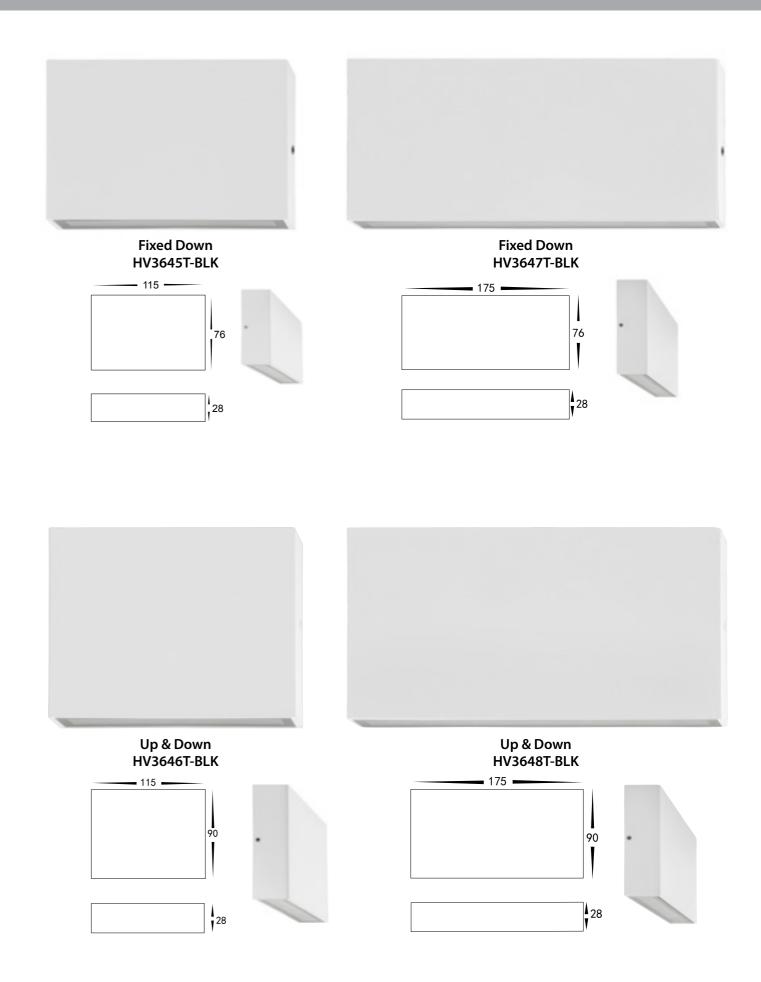

## **Essil Aluminium White**

- Slim wall light
- Aluminium Poly Powder Coated white
- Tempered glass
- IP Rating: IP54

| IMAGE | PART NUMBER     | COLOUR TEMP             | LUMENS                           | INPUT  | INCLUDED LED                            |
|-------|-----------------|-------------------------|----------------------------------|--------|-----------------------------------------|
|       | HV3645T-WHT     | 3000K<br>4000K<br>5500K | 240lm<br>250lm<br>240lm          | 240v   | <b>Tri-Colour</b><br>Built-in 4w LEDw   |
|       | HV3645T-WHT-12V | 3000K<br>4000K<br>5500K | 240lm<br>250lm<br>240lm          | 12v DC |                                         |
| IMAGE | PART NUMBER     | COLOUR TEMP             | LUMENS                           | INPUT  | INCLUDED LED                            |
|       | HV3646T-WHT     | 3000K<br>4000K<br>5500K | 2x 180lm<br>2x 187lm<br>2x 195lm | 240v   | <b>Tri-Colour</b><br>Built-in 2x 3w LED |
|       | HV3646T-WHT-12V | 3000K<br>4000K<br>5500K | 2x 180lm<br>2x 187lm<br>2x 195lm | 12v DC |                                         |
| IMAGE | PART NUMBER     | COLOUR TEMP             | LUMENS                           | INPUT  | INCLUDED LED                            |
|       | HV3647T-WHT     | 3000K<br>4000K<br>5500K | 360lm<br>375lm<br>390lm          | 240v   | <b>Tri-Colour</b><br>Built-in 6w LED    |
|       | HV3647T-WHT-12V | 3000K<br>4000K<br>5500K | 360lm<br>375lm<br>390lm          | 12v DC |                                         |
| IMAGE | PART NUMBER     | COLOUR TEMP             | LUMENS                           | INPUT  | INCLUDED LED                            |
|       | HV3648T-WHT     | 3000K<br>4000K<br>5500K | 2x 300lm<br>2x 310lm<br>2x 325lm | 240v   | <b>Tri-Colour</b><br>Built-in 2x 5w LED |
|       | HV3648T-WHT-12V | 3000K<br>4000K<br>5500K | 2x 300lm<br>2x 310lm<br>2x 325lm | 12v DC |                                         |