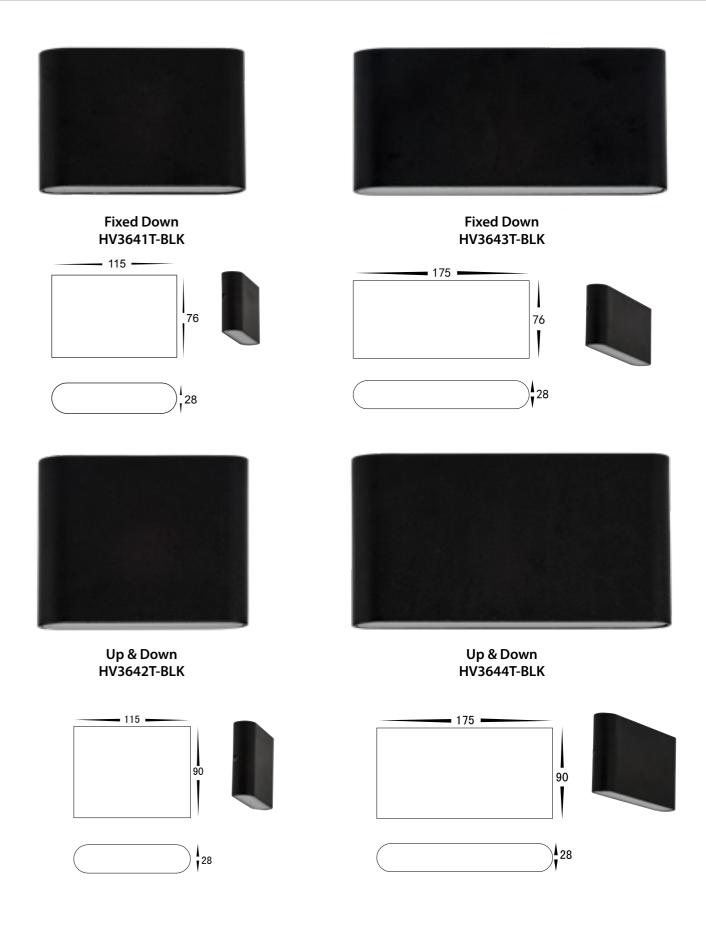

## **Lisse Aluminium Black**

- Slim wall light
- Aluminium Poly Powder Coated Black
- Tempered glass
- IP Rating: IP54

| IMAGE | PART NUMBER     | COLOUR TEMP             | LUMENS                           | INPUT  | INCLUDED LED                            |
|-------|-----------------|-------------------------|----------------------------------|--------|-----------------------------------------|
|       | HV3641T-BLK     | 3000K<br>4000K<br>5500K | 240lm<br>250lm<br>240lm          | 240v   | <b>Tri-Colour</b><br>Built-in 4w LED    |
|       | HV3641T-BLK-12V | 3000K<br>4000K<br>5500K | 240lm<br>250lm<br>240lm          | 12v DC |                                         |
| IMAGE | PART NUMBER     | COLOUR TEMP             | LUMENS                           | INPUT  | INCLUDED LED                            |
|       | HV3642T-BLK     | 3000K<br>4000K<br>5500K | 2x 180lm<br>2x 187lm<br>2x 195lm | 240v   | <b>Tri-Colour</b><br>Built-in 2x 3w LED |
|       | HV3642T-BLK-12V | 3000K<br>4000K<br>5500K | 2x 180lm<br>2x 187lm<br>2x 195lm | 12v DC |                                         |
| IMAGE | PART NUMBER     | COLOUR TEMP             | LUMENS                           | INPUT  | INCLUDED LED                            |
|       | HV3643T-BLK     | 3000K<br>4000K<br>5500K | 360lm<br>375lm<br>390lm          | 240v   | <b>Tri-Colour</b><br>Built-in 6w LED    |
|       | HV3643T-BLK-12V | 3000K<br>4000K<br>5500K | 360lm<br>375lm<br>390lm          | 12v DC |                                         |
| IMAGE | PART NUMBER     | COLOUR TEMP             | LUMENS                           | INPUT  | INCLUDED LED                            |
|       | HV3644T-BLK     | 3000K<br>4000K<br>5500K | 2x 300lm<br>2x 310lm<br>2x 325lm | 240v   | <b>Tri-Colour</b><br>Built-in 2x 5w LED |
|       | HV3644T-BLK-12V | 3000K<br>4000K<br>5500K | 2x 300lm<br>2x 310lm<br>2x 325lm | 12v DC |                                         |