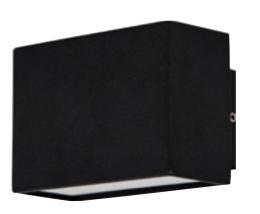

#### Mini Blokk Black

# **Blokk Aluminium Black**

- Up & Down wall light
- Aluminium Poly Powder Coated Black
- Frosted tempered glass
- IP Rating: IP54

| IMAGE | PART NUMBER | COLOUR TEMP             | LUMENS                           | INPUT | INCLUDED LED                              |
|-------|-------------|-------------------------|----------------------------------|-------|-------------------------------------------|
|       | HV3638C-BLK | 5500K                   | 2x 210lm                         | 240v  | Built-in 2x 3w LED                        |
|       | HV3638W-BLK | 3000k                   | 2x 200lm                         |       |                                           |
| IMAGE | PART NUMBER | COLOUR TEMP             | LUMENS                           | INPUT | INCLUDED LED                              |
|       | HV3639T-BLK | 3000K<br>4000K<br>5500K | 2x 300lm<br>2x 310lm<br>2x 320lm | 240v  | <b>Tri-Colour</b><br>Built-in 2x 4.5w LED |