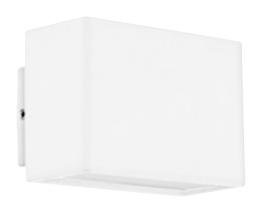

# **Blokk Aluminium White**

- Up & Down wall light
- Aluminium Poly Powder Coated White
- Frosted tempered glass
- IP Rating: IP54

| IMAGE | PART NUMBER | COLOUR TEMP             | LUMENS                           | INPUT | INCLUDED LED                              |
|-------|-------------|-------------------------|----------------------------------|-------|-------------------------------------------|
|       | HV3638C-WHT | 5500K                   | 2x 210lm                         | 240   | Built-in 2x 3w LED                        |
|       | HV3638W-WHT | 3000k                   | 2x 200lm                         | 240v  | DUIIT-III ZX 3W LED                       |
| IMAGE | PART NUMBER | COLOUR TEMP             | LUMENS                           | INPUT | INCLUDED LED                              |
|       | HV3639T-WHT | 3000K<br>4000K<br>5500K | 2x 300lm<br>2x 310lm<br>2x 320lm | 240v  | <b>Tri-Colour</b><br>Built-in 2x 4.5w LED |