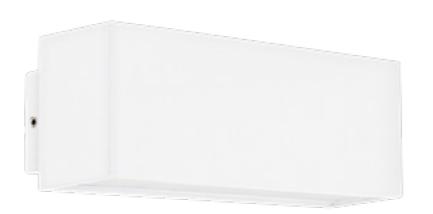

# **Blokk Aluminium White**

- Up & Down wall light
- Aluminium Poly Powder Coated White
- Frosted tempered glass
- IP Rating: IP54

| IMAGE | PART NUMBER | COLOUR TEMP             | LUMENS                           | INPUT | INCLUDED LED                              |
|-------|-------------|-------------------------|----------------------------------|-------|-------------------------------------------|
|       | HV3638C-WHT | 5500K                   | 2x 210lm                         | 240   | Built-in 2x 3w LED                        |
|       | HV3638W-WHT | 3000k                   | 2x 200lm                         | 240v  | DUIIT-III ZX 3W LED                       |
| IMAGE | PART NUMBER | COLOUR TEMP             | LUMENS                           | INPUT | INCLUDED LED                              |
|       | HV3639T-WHT | 3000K<br>4000K<br>5500K | 2x 300lm<br>2x 310lm<br>2x 320lm | 240v  | <b>Tri-Colour</b><br>Built-in 2x 4.5w LED |