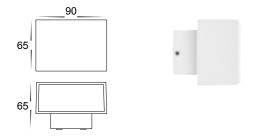

# **Blokk Aluminium White**

- Up & Down wall light
- Aluminium Poly Powder Coated White
- Frosted tempered glass
- IP Rating: IP54

| IMAGE | PART NUMBER | COLOUR TEMP             | LUMENS                           | INPUT | INCLUDED LED                              |
|-------|-------------|-------------------------|----------------------------------|-------|-------------------------------------------|
|       | HV3638C-WHT | 5500K                   | 2x 210lm                         | 240   | Built-in 2x 3w LED                        |
|       | HV3638W-WHT | 3000k                   | 2x 200lm                         | 240v  | DUIIT-III ZX 3W LED                       |
| IMAGE | PART NUMBER | COLOUR TEMP             | LUMENS                           | INPUT | INCLUDED LED                              |
|       | HV3639T-WHT | 3000K<br>4000K<br>5500K | 2x 300lm<br>2x 310lm<br>2x 320lm | 240v  | <b>Tri-Colour</b><br>Built-in 2x 4.5w LED |