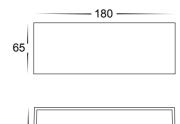

# **Blokk Aluminium White**

- Up & Down wall light
- Aluminium Poly Powder Coated White
- Frosted tempered glass
- IP Rating: IP54

| IMAGE | PART NUMBER | COLOUR TEMP             | LUMENS                           | INPUT | INCLUDED LED                              |
|-------|-------------|-------------------------|----------------------------------|-------|-------------------------------------------|
|       | HV3638C-WHT | 5500K                   | 2x 210lm                         | 240   | Built-in 2x 3w LED                        |
|       | HV3638W-WHT | 3000k                   | 2x 200lm                         | 240v  | DUIIT-III ZX 3W LED                       |
| IMAGE | PART NUMBER | COLOUR TEMP             | LUMENS                           | INPUT | INCLUDED LED                              |
|       | HV3639T-WHT | 3000K<br>4000K<br>5500K | 2x 300lm<br>2x 310lm<br>2x 320lm | 240v  | <b>Tri-Colour</b><br>Built-in 2x 4.5w LED |