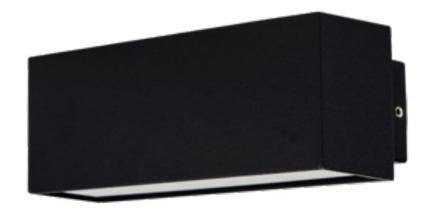

# **Blokk Aluminium White**

- Up & Down wall light
- Aluminium Poly Powder Coated White
- Frosted tempered glass
- IP Rating: IP54

| IMAGE | PART NUMBER | COLOUR TEMP             | LUMENS                           | INPUT | INCLUDED LED                              |
|-------|-------------|-------------------------|----------------------------------|-------|-------------------------------------------|
|       | HV3638C-WHT | 5500K                   | 2x 210lm                         | 240   | Built-in 2x 3w LED                        |
|       | HV3638W-WHT | 3000k                   | 2x 200lm                         | 240v  | DUIIT-III ZX 3W LED                       |
| IMAGE | PART NUMBER | COLOUR TEMP             | LUMENS                           | INPUT | INCLUDED LED                              |
|       | HV3639T-WHT | 3000K<br>4000K<br>5500K | 2x 300lm<br>2x 310lm<br>2x 320lm | 240v  | <b>Tri-Colour</b><br>Built-in 2x 4.5w LED |