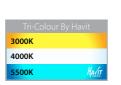

# **Blokk Aluminium White**

- Up & Down wall light
- Aluminium Poly Powder Coated White
- Frosted tempered glass
- IP Rating: IP54

| IMAGE | PART NUMBER | COLOUR TEMP             | LUMENS                           | INPUT | INCLUDED LED                              |
|-------|-------------|-------------------------|----------------------------------|-------|-------------------------------------------|
|       | HV3638C-WHT | 5500K                   | 2x 210lm                         | 240   | Built-in 2x 3w LED                        |
|       | HV3638W-WHT | 3000k                   | 2x 200lm                         | 240v  | DUIIT-III ZX 3W LED                       |
| IMAGE | PART NUMBER | COLOUR TEMP             | LUMENS                           | INPUT | INCLUDED LED                              |
|       | HV3639T-WHT | 3000K<br>4000K<br>5500K | 2x 300lm<br>2x 310lm<br>2x 320lm | 240v  | <b>Tri-Colour</b><br>Built-in 2x 4.5w LED |