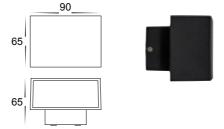

# **Blokk Aluminium White**

- Up & Down wall light
- Aluminium Poly Powder Coated White
- Frosted tempered glass
- IP Rating: IP54

| IMAGE | PART NUMBER | COLOUR TEMP             | LUMENS                           | INPUT | INCLUDED LED                              |
|-------|-------------|-------------------------|----------------------------------|-------|-------------------------------------------|
|       | HV3638C-WHT | 5500K                   | 2x 210lm                         | 240   | Built-in 2x 3w LED                        |
|       | HV3638W-WHT | 3000k                   | 2x 200lm                         | 240v  | DUIIT-III ZX 3W LED                       |
| IMAGE | PART NUMBER | COLOUR TEMP             | LUMENS                           | INPUT | INCLUDED LED                              |
|       | HV3639T-WHT | 3000K<br>4000K<br>5500K | 2x 300lm<br>2x 310lm<br>2x 320lm | 240v  | <b>Tri-Colour</b><br>Built-in 2x 4.5w LED |

# **Blokk Aluminium Black**

- Up & Down wall light
- Aluminium Poly Powder Coated Black
- Frosted tempered glass
- IP Rating: IP54

| IMAGE | PART NUMBER | COLOUR TEMP             | LUMENS                           | INPUT | INCLUDED LED                              |
|-------|-------------|-------------------------|----------------------------------|-------|-------------------------------------------|
|       | HV3638C-BLK | 5500K                   | 2x 210lm                         | 240v  | Built-in 2x 3w LED                        |
|       | HV3638W-BLK | 3000k                   | 2x 200lm                         |       |                                           |
| IMAGE | PART NUMBER | COLOUR TEMP             | LUMENS                           | INPUT | INCLUDED LED                              |
|       | HV3639T-BLK | 3000K<br>4000K<br>5500K | 2x 300lm<br>2x 310lm<br>2x 320lm | 240v  | <b>Tri-Colour</b><br>Built-in 2x 4.5w LED |