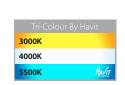

# **Blokk Aluminium Black**

- Up & Down wall light
- Aluminium Poly Powder Coated Black
- Frosted tempered glass
- IP Rating: IP54

| IMAGE | PART NUMBER | COLOUR TEMP             | LUMENS                           | INPUT | INCLUDED LED                              |
|-------|-------------|-------------------------|----------------------------------|-------|-------------------------------------------|
|       | HV3638C-BLK | 5500K                   | 2x 210lm                         | 240v  | Built-in 2x 3w LED                        |
|       | HV3638W-BLK | 3000k                   | 2x 200lm                         |       |                                           |
| IMAGE | PART NUMBER | COLOUR TEMP             | LUMENS                           | INPUT | INCLUDED LED                              |
|       | HV3639T-BLK | 3000K<br>4000K<br>5500K | 2x 300lm<br>2x 310lm<br>2x 320lm | 240v  | <b>Tri-Colour</b><br>Built-in 2x 4.5w LED |