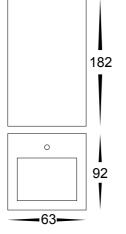

316 Stainless Steel

Veldi

- Square up & down wall pillar light
- 316 Stainless Steel and Powder Coated 316 Stainless Steel
- Tempered glass
- IP Rating: IP54

| IMAGE | PART NUMBER   | COLOUR TEMP             | LUMENS                           | INPUT | INCLUDED LED                 |
|-------|---------------|-------------------------|----------------------------------|-------|------------------------------|
|       | HV3633T-SS316 | 3000K<br>4000K<br>5500K | 2x 270lm<br>2x 285lm<br>2x 300lm | 240v  | Tri-Colour<br>2x 5w GU10 LED |
| IMAGE | PART NUMBER   | COLOUR TEMP             | LUMENS                           | INPUT | INCLUDED LED                 |
|       | HV3633T-BLK   | 3000K<br>4000K<br>5500K | 2x 270lm<br>2x 285lm<br>2x 300lm | 240v  | Tri-Colour<br>2x 5w GU10 LED |
| IMAGE | PART NUMBER   | COLOUR TEMP             | LUMENS                           | INPUT | INCLUDED LED                 |
|       | HV3633T-WHT   | 3000K<br>4000K<br>5500K | 2x 270lm<br>2x 285lm<br>2x 300lm | 240v  | Tri-Colour<br>2x 5w GU10 LED |