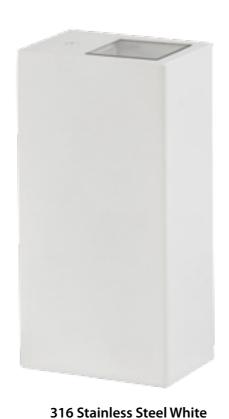

316 Stainless Steel

Veldi

- Square up & down wall pillar light
- 316 Stainless Steel and Powder Coated 316 Stainless Steel
- Tempered glass
- IP Rating: IP54

| IMAGE | PART NUMBER   | COLOUR TEMP             | LUMENS                           | INPUT | INCLUDED LED                 |
|-------|---------------|-------------------------|----------------------------------|-------|------------------------------|
|       | HV3633T-SS316 | 3000K<br>4000K<br>5500K | 2x 270lm<br>2x 285lm<br>2x 300lm | 240v  | Tri-Colour<br>2x 5w GU10 LED |
| IMAGE | PART NUMBER   | COLOUR TEMP             | LUMENS                           | INPUT | INCLUDED LED                 |
|       | HV3633T-BLK   | 3000K<br>4000K<br>5500K | 2x 270lm<br>2x 285lm<br>2x 300lm | 240v  | Tri-Colour<br>2x 5w GU10 LED |
| IMAGE | PART NUMBER   | COLOUR TEMP             | LUMENS                           | INPUT | INCLUDED LED                 |
|       | HV3633T-WHT   | 3000K<br>4000K<br>5500K | 2x 270lm<br>2x 285lm<br>2x 300lm | 240v  | Tri-Colour<br>2x 5w GU10 LED |