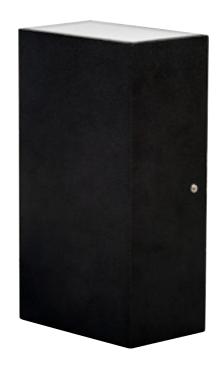

**Aluminium Black** 

**Aluminium White** 

## **Platz Aluminium**

- Square up & down wall pillar light
- Aluminium Poly Powder Coated
- Tempered glass
- IP Rating: IP54

| IMAGE | PART NUMBER | COLOUR TEMP             | LUMENS                           | INPUT | INCLUDED LED                            |
|-------|-------------|-------------------------|----------------------------------|-------|-----------------------------------------|
|       | HV3634T-BLK | 3000K<br>4000K<br>5500K | 2x 220lm<br>2x 230lm<br>2x 240lm | 240v  | <b>Tri-Colour</b><br>Built-in 2x 3w LED |
| IMAGE | PART NUMBER | COLOUR TEMP             | LUMENS                           | INPUT | INCLUDED LED                            |
|       | HV3634T-WHT | 3000K<br>4000K<br>5500K | 2x 220lm<br>2x 230lm<br>2x 240lm | 240v  | <b>Tri-Colour</b><br>Built-in 2x 3w LED |