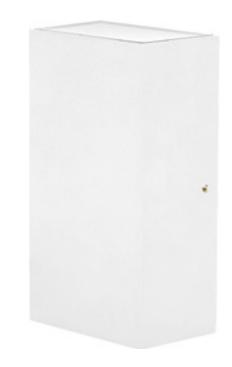

**Aluminium Black** 

**Aluminium White** 

## **Platz Aluminium**

- Square up & down wall pillar light
- Aluminium Poly Powder Coated
- Tempered glass
- IP Rating: IP54

| IMAGE | PART NUMBER | COLOUR TEMP             | LUMENS                           | INPUT | INCLUDED LED                            |
|-------|-------------|-------------------------|----------------------------------|-------|-----------------------------------------|
|       | HV3634T-BLK | 3000K<br>4000K<br>5500K | 2x 220lm<br>2x 230lm<br>2x 240lm | 240v  | <b>Tri-Colour</b><br>Built-in 2x 3w LED |
| IMAGE | PART NUMBER | COLOUR TEMP             | LUMENS                           | INPUT | INCLUDED LED                            |
|       | HV3634T-WHT | 3000K<br>4000K<br>5500K | 2x 220lm<br>2x 230lm<br>2x 240lm | 240v  | <b>Tri-Colour</b><br>Built-in 2x 3w LED |