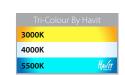

316 Stainless Steel

Veldi

- Square up & down wall pillar light
- 316 Stainless Steel and Powder Coated 316 Stainless Steel
- Tempered glass
- IP Rating: IP54

| IMAGE | PART NUMBER   | COLOUR TEMP             | LUMENS                           | INPUT | INCLUDED LED                 |
|-------|---------------|-------------------------|----------------------------------|-------|------------------------------|
|       | HV3633T-SS316 | 3000K<br>4000K<br>5500K | 2x 270lm<br>2x 285lm<br>2x 300lm | 240v  | Tri-Colour<br>2x 5w GU10 LED |
| IMAGE | PART NUMBER   | COLOUR TEMP             | LUMENS                           | INPUT | INCLUDED LED                 |
|       | HV3633T-BLK   | 3000K<br>4000K<br>5500K | 2x 270lm<br>2x 285lm<br>2x 300lm | 240v  | Tri-Colour<br>2x 5w GU10 LED |
| IMAGE | PART NUMBER   | COLOUR TEMP             | LUMENS                           | INPUT | INCLUDED LED                 |
|       | HV3633T-WHT   | 3000K<br>4000K<br>5500K | 2x 270lm<br>2x 285lm<br>2x 300lm | 240v  | Tri-Colour<br>2x 5w GU10 LED |

## **Platz Aluminium**

- Square up & down wall pillar light
- Aluminium Poly Powder Coated
- Tempered glass
- IP Rating: IP54

| IMAGE | PART NUMBER | COLOUR TEMP             | LUMENS                           | INPUT | INCLUDED LED                            |
|-------|-------------|-------------------------|----------------------------------|-------|-----------------------------------------|
|       | HV3634T-BLK | 3000K<br>4000K<br>5500K | 2x 220lm<br>2x 230lm<br>2x 240lm | 240v  | <b>Tri-Colour</b><br>Built-in 2x 3w LED |
| IMAGE | PART NUMBER | COLOUR TEMP             | LUMENS                           | INPUT | INCLUDED LED                            |
|       | HV3634T-WHT | 3000K<br>4000K<br>5500K | 2x 220lm<br>2x 230lm<br>2x 240lm | 240v  | <b>Tri-Colour</b><br>Built-in 2x 3w LED |