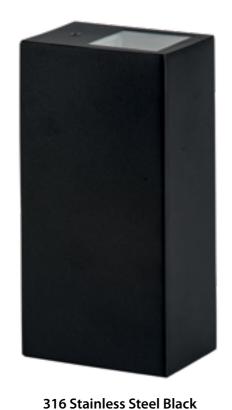

316 Stainless Steel

Veldi

- Square up & down wall pillar light
- 316 Stainless Steel and Powder Coated 316 Stainless Steel
- Tempered glass
- IP Rating: IP54

| IMAGE | PART NUMBER   | COLOUR TEMP             | LUMENS                           | INPUT | INCLUDED LED                 |
|-------|---------------|-------------------------|----------------------------------|-------|------------------------------|
|       | HV3633T-SS316 | 3000K<br>4000K<br>5500K | 2x 270lm<br>2x 285lm<br>2x 300lm | 240v  | Tri-Colour<br>2x 5w GU10 LED |
| IMAGE | PART NUMBER   | COLOUR TEMP             | LUMENS                           | INPUT | INCLUDED LED                 |
|       | HV3633T-BLK   | 3000K<br>4000K<br>5500K | 2x 270lm<br>2x 285lm<br>2x 300lm | 240v  | Tri-Colour<br>2x 5w GU10 LED |
| IMAGE | PART NUMBER   | COLOUR TEMP             | LUMENS                           | INPUT | INCLUDED LED                 |
|       | HV3633T-WHT   | 3000K<br>4000K<br>5500K | 2x 270lm<br>2x 285lm<br>2x 300lm | 240v  | Tri-Colour<br>2x 5w GU10 LED |