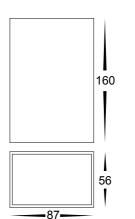

316 Stainless Steel

Veldi

- Square up & down wall pillar light
- 316 Stainless Steel and Powder Coated 316 Stainless Steel
- Tempered glass
- IP Rating: IP54

| IMAGE | PART NUMBER   | COLOUR TEMP             | LUMENS                           | INPUT | INCLUDED LED                 |
|-------|---------------|-------------------------|----------------------------------|-------|------------------------------|
|       | HV3633T-SS316 | 3000K<br>4000K<br>5500K | 2x 270lm<br>2x 285lm<br>2x 300lm | 240v  | Tri-Colour<br>2x 5w GU10 LED |
| IMAGE | PART NUMBER   | COLOUR TEMP             | LUMENS                           | INPUT | INCLUDED LED                 |
|       | HV3633T-BLK   | 3000K<br>4000K<br>5500K | 2x 270lm<br>2x 285lm<br>2x 300lm | 240v  | Tri-Colour<br>2x 5w GU10 LED |
| IMAGE | PART NUMBER   | COLOUR TEMP             | LUMENS                           | INPUT | INCLUDED LED                 |
|       | HV3633T-WHT   | 3000K<br>4000K<br>5500K | 2x 270lm<br>2x 285lm<br>2x 300lm | 240v  | Tri-Colour<br>2x 5w GU10 LED |

## **Platz Aluminium**

- Square up & down wall pillar light
- Aluminium Poly Powder Coated
- Tempered glass
- IP Rating: IP54

| IMAGE | PART NUMBER | COLOUR TEMP             | LUMENS                           | INPUT | INCLUDED LED                            |
|-------|-------------|-------------------------|----------------------------------|-------|-----------------------------------------|
|       | HV3634T-BLK | 3000K<br>4000K<br>5500K | 2x 220lm<br>2x 230lm<br>2x 240lm | 240v  | <b>Tri-Colour</b><br>Built-in 2x 3w LED |
| IMAGE | PART NUMBER | COLOUR TEMP             | LUMENS                           | INPUT | INCLUDED LED                            |
|       | HV3634T-WHT | 3000K<br>4000K<br>5500K | 2x 220lm<br>2x 230lm<br>2x 240lm | 240v  | <b>Tri-Colour</b><br>Built-in 2x 3w LED |