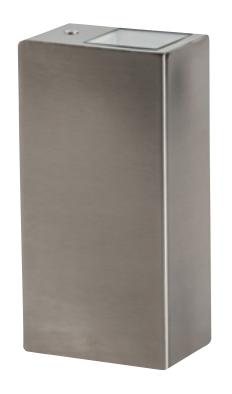

316 Stainless Steel

Veldi

- Square up & down wall pillar light
- 316 Stainless Steel and Powder Coated 316 Stainless Steel
- Tempered glass
- IP Rating: IP54

| IMAGE | PART NUMBER   | COLOUR TEMP             | LUMENS                           | INPUT | INCLUDED LED                 |
|-------|---------------|-------------------------|----------------------------------|-------|------------------------------|
|       | HV3633T-SS316 | 3000K<br>4000K<br>5500K | 2x 270lm<br>2x 285lm<br>2x 300lm | 240v  | Tri-Colour<br>2x 5w GU10 LED |
| IMAGE | PART NUMBER   | COLOUR TEMP             | LUMENS                           | INPUT | INCLUDED LED                 |
|       | HV3633T-BLK   | 3000K<br>4000K<br>5500K | 2x 270lm<br>2x 285lm<br>2x 300lm | 240v  | Tri-Colour<br>2x 5w GU10 LED |
| IMAGE | PART NUMBER   | COLOUR TEMP             | LUMENS                           | INPUT | INCLUDED LED                 |
|       | HV3633T-WHT   | 3000K<br>4000K<br>5500K | 2x 270lm<br>2x 285lm<br>2x 300lm | 240v  | Tri-Colour<br>2x 5w GU10 LED |