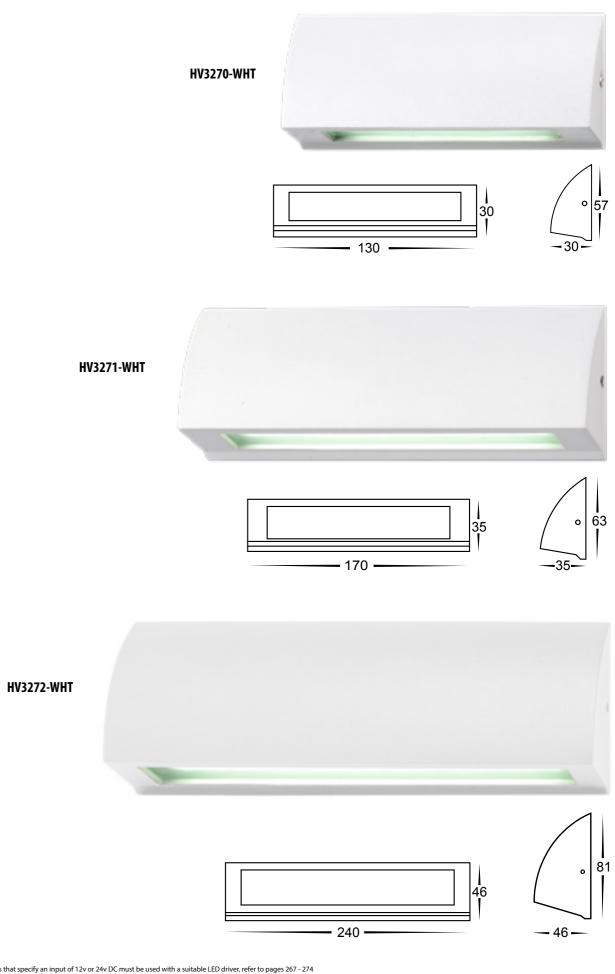

## **Taso Aluminium White**

- Surface mounted step light
- Aluminium Poly Powder Coated White
- PC Diffuser
- IP Rating: IP54

| IMAGE | PART NUMBER     | COLOUR TEMP             | LUMENS                  | INPUT  | INCLUDED LED                               |
|-------|-----------------|-------------------------|-------------------------|--------|--------------------------------------------|
|       | HV3270T-WHT-12V | 3000K<br>4000K<br>5500K | 180lm<br>190lm<br>200lm | 12v DC | <b>Tri-Colour</b><br>Built-in 3.5w SMD LED |
| IMAGE | PART NUMBER     | COLOUR TEMP             | LUMENS                  | INPUT  | INCLUDED LED                               |
|       | HV3271T-WHT-12V | 3000K<br>4000K<br>5500K | 350lm<br>360lm<br>370lm | 12v DC | <b>Tri-Colour</b><br>Built-in 6w SMD LED   |
| IMAGE | PART NUMBER     | COLOUR TEMP             | LUMENS                  | INPUT  | INCLUDED LED                               |
|       | HV3272T-WHT-12V | 3000K<br>4000K<br>5500K | 600lm<br>625lm<br>650lm | 12v DC | <b>Tri-Colour</b><br>Built-in 10w SMD LED  |