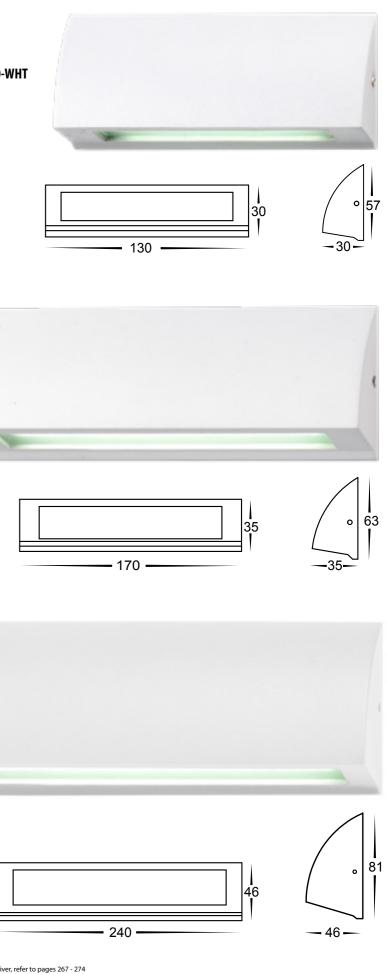

## **Taso Aluminium White**

- Surface mounted step light
- Aluminium Poly Powder Coated White
- PC Diffuser
- IP Rating: IP54

| IMAGE | PART NUMBER     | COLOUR TEMP             | LUMENS                  | INPUT  | INCLUDED LED                               |
|-------|-----------------|-------------------------|-------------------------|--------|--------------------------------------------|
|       | HV3270T-WHT-12V | 3000K<br>4000K<br>5500K | 180lm<br>190lm<br>200lm | 12v DC | <b>Tri-Colour</b><br>Built-in 3.5w SMD LED |
| IMAGE | PART NUMBER     | COLOUR TEMP             | LUMENS                  | INPUT  | INCLUDED LED                               |
|       | HV3271T-WHT-12V | 3000K<br>4000K<br>5500K | 350lm<br>360lm<br>370lm | 12v DC | <b>Tri-Colour</b><br>Built-in 6w SMD LED   |
| IMAGE | PART NUMBER     | COLOUR TEMP             | LUMENS                  | INPUT  | INCLUDED LED                               |
|       | HV3272T-WHT-12V | 3000K<br>4000K<br>5500K | 600lm<br>625lm<br>650lm | 12v DC | <b>Tri-Colour</b><br>Built-in 10w SMD LED  |