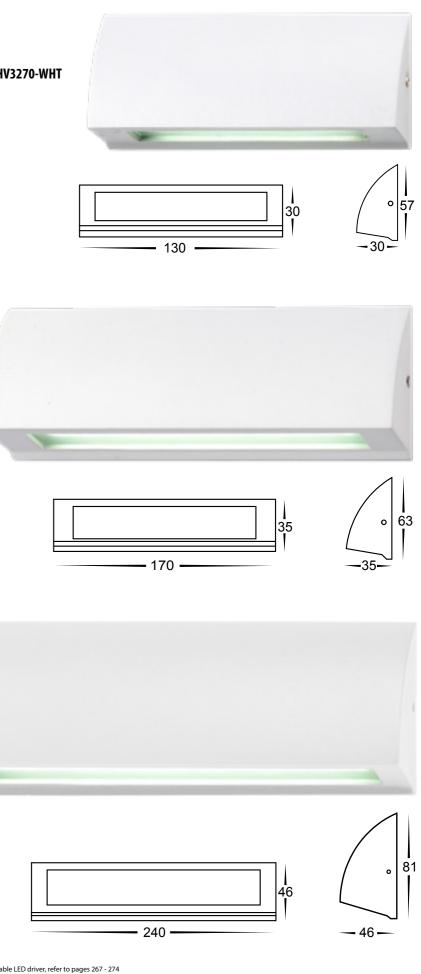

## **Taso Aluminium White**

- Surface mounted step light
- Aluminium Poly Powder Coated White
- PC Diffuser
- IP Rating: IP54

| IMAGE | PART NUMBER     | COLOUR TEMP             | LUMENS                  | INPUT  | INCLUDED LED                               |
|-------|-----------------|-------------------------|-------------------------|--------|--------------------------------------------|
|       | HV3270T-WHT-12V | 3000K<br>4000K<br>5500K | 180lm<br>190lm<br>200lm | 12v DC | <b>Tri-Colour</b><br>Built-in 3.5w SMD LED |
| IMAGE | PART NUMBER     | COLOUR TEMP             | LUMENS                  | INPUT  | INCLUDED LED                               |
|       | HV3271T-WHT-12V | 3000K<br>4000K<br>5500K | 350lm<br>360lm<br>370lm | 12v DC | <b>Tri-Colour</b><br>Built-in 6w SMD LED   |
| IMAGE | PART NUMBER     | COLOUR TEMP             | LUMENS                  | INPUT  | INCLUDED LED                               |
|       | HV3272T-WHT-12V | 3000K<br>4000K<br>5500K | 600lm<br>625lm<br>650lm | 12v DC | <b>Tri-Colour</b><br>Built-in 10w SMD LED  |