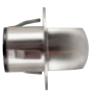

HV3264W

- 316 Stainless Steel
- 30° beam angle
- Cut out: 30mm
- Installation depth: 40mm
- IP Rating: IP67

| IMAGE | PART NUMBER | COLOUR TEMP | LUMENS  | INPUT  | INCLUDED LED      |
|-------|-------------|-------------|---------|--------|-------------------|
|       | HV3263W     | 3000k       | 100lm   | 12v DC | Built-in 1.5w COB |
| IMAGE | PART NUMBER | COLOUR TEMP | LUMENS  | INPUT  | INCLUDED LED      |
|       | HV3264W     | 3000k       | 2x 70lm | 12v DC | Built-in 2w COB   |