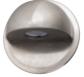

HV3264W

- 316 Stainless Steel
- 30° beam angle
- Cut out: 30mm
- Installation depth: 40mm
- IP Rating: IP67

| IMAGE | PART NUMBER | COLOUR TEMP | LUMENS  | INPUT  | INCLUDED LED      |
|-------|-------------|-------------|---------|--------|-------------------|
|       | HV3263W     | 3000k       | 100lm   | 12v DC | Built-in 1.5w COB |
| IMAGE | PART NUMBER | COLOUR TEMP | LUMENS  | INPUT  | INCLUDED LED      |
|       | HV3264W     | 3000k       | 2x 70lm | 12v DC | Built-in 2w COB   |