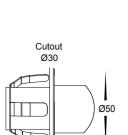

HV3264W

- 316 Stainless Steel
- 30° beam angle
- Cut out: 30mm
- Installation depth: 40mm
- IP Rating: IP67

| IMAGE | PART NUMBER | COLOUR TEMP | LUMENS  | INPUT  | INCLUDED LED      |
|-------|-------------|-------------|---------|--------|-------------------|
|       | HV3263W     | 3000k       | 100lm   | 12v DC | Built-in 1.5w COB |
| IMAGE | PART NUMBER | COLOUR TEMP | LUMENS  | INPUT  | INCLUDED LED      |
|       | HV3264W     | 3000k       | 2x 70lm | 12v DC | Built-in 2w COB   |