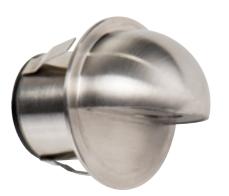

HV3264W

- 316 Stainless Steel
- 30° beam angle
- Cut out: 30mm
- Installation depth: 40mm
- IP Rating: IP67

| IMAGE | PART NUMBER | COLOUR TEMP | LUMENS  | INPUT  | INCLUDED LED      |
|-------|-------------|-------------|---------|--------|-------------------|
|       | HV3263W     | 3000k       | 100lm   | 12v DC | Built-in 1.5w COB |
| IMAGE | PART NUMBER | COLOUR TEMP | LUMENS  | INPUT  | INCLUDED LED      |
|       | HV3264W     | 3000k       | 2x 70lm | 12v DC | Built-in 2w COB   |