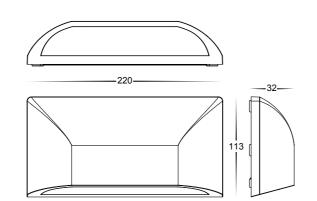

## Seevive

- Rectangle surface mounted step light
- PC Black & White
- IP Rating: IP65

| IMAGE | PART NUMBER | COLOUR TEMP             | LUMENS                  | INPUT  | INCLUDED LED                             |
|-------|-------------|-------------------------|-------------------------|--------|------------------------------------------|
|       | HV3225T-BLK | 3000K<br>4000K<br>5500K | 150lm<br>155lm<br>160lm | 12v DC | <b>Tri-Colour</b><br>Built-in 5w SMD LED |
| IMAGE | PART NUMBER | COLOUR TEMP             | LUMENS                  | INPUT  | INCLUDED LED                             |
|       | HV3225T-WHT | 3000K<br>4000K<br>5500K | 150lm<br>155lm<br>160lm | 12v DC | <b>Tri-Colour</b><br>Built-in 5w SMD LED |