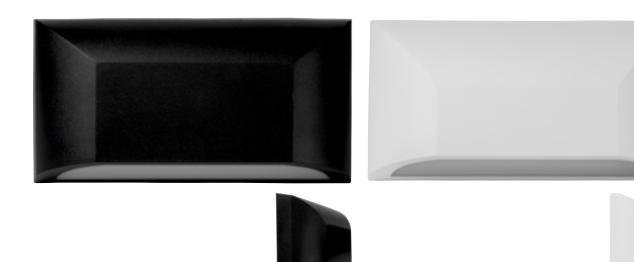

## Seevive

- Rectangle surface mounted step light
- PC Black & White
- IP Rating: IP65

| IMAGE | PART NUMBER | COLOUR TEMP             | LUMENS                  | INPUT  | INCLUDED LED                             |
|-------|-------------|-------------------------|-------------------------|--------|------------------------------------------|
|       | HV3225T-BLK | 3000K<br>4000K<br>5500K | 150lm<br>155lm<br>160lm | 12v DC | <b>Tri-Colour</b><br>Built-in 5w SMD LED |
| IMAGE | PART NUMBER | COLOUR TEMP             | LUMENS                  | INPUT  | INCLUDED LED                             |
|       | HV3225T-WHT | 3000K<br>4000K<br>5500K | 150lm<br>155lm<br>160lm | 12v DC | <b>Tri-Colour</b><br>Built-in 5w SMD LED |