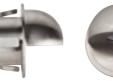

HV3264W

- 316 Stainless Steel
- 30° beam angle
- Cut out: 30mm
- Installation depth: 40mm
- IP Rating: IP67

| IMAGE | PART NUMBER | COLOUR TEMP | LUMENS  | INPUT  | INCLUDED LED      |
|-------|-------------|-------------|---------|--------|-------------------|
|       | HV3263W     | 3000k       | 100lm   | 12v DC | Built-in 1.5w COB |
| IMAGE | PART NUMBER | COLOUR TEMP | LUMENS  | INPUT  | INCLUDED LED      |
|       | HV3264W     | 3000k       | 2x 70lm | 12v DC | Built-in 2w COB   |