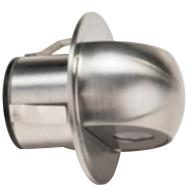

HV3264W

- 316 Stainless Steel
- 30° beam angle
- Cut out: 30mm
- Installation depth: 40mm
- IP Rating: IP67

| IMAGE | PART NUMBER | COLOUR TEMP | LUMENS  | INPUT  | INCLUDED LED      |
|-------|-------------|-------------|---------|--------|-------------------|
|       | HV3263W     | 3000k       | 100lm   | 12v DC | Built-in 1.5w COB |
| IMAGE | PART NUMBER | COLOUR TEMP | LUMENS  | INPUT  | INCLUDED LED      |
|       | HV3264W     | 3000k       | 2x 70lm | 12v DC | Built-in 2w COB   |