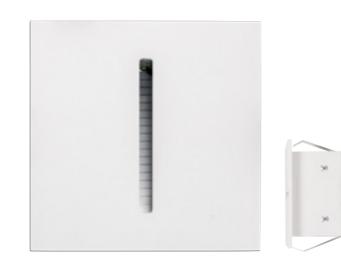

**Recessed Square** 

## Slot

- Recessed square & rectangle steplight
- Aluminium White
- IP Rating: IP20
- Indoor use only
- Supplied with dedicated LED driver

| IMAGE | PART NUMBER | COLOUR TEMP | LUMENS | INPUT  | INCLUDED LED      |
|-------|-------------|-------------|--------|--------|-------------------|
|       | HV3102C     | 5500K       | 190lm  | 240v   | Built-in 2.5w LED |
|       | HV3102W     | 3000k       | 180lm  |        |                   |
| IMAGE | PART NUMBER | COLOUR TEMP | LUMENS | INPUT  | INCLUDED LED      |
|       | HV3103C     | 5500K       | 190lm  | - 240v | Built-in 2.5w LED |
|       | HV3103W     | 3000k       | 180lm  |        |                   |