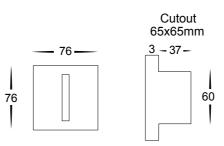

**Recessed Square** 

## Slot

- Recessed square & rectangle steplight
- Aluminium White
- IP Rating: IP20
- Indoor use only
- Supplied with dedicated LED driver

| IMAGE | PART NUMBER | COLOUR TEMP | LUMENS | INPUT  | INCLUDED LED      |
|-------|-------------|-------------|--------|--------|-------------------|
|       | HV3102C     | 5500K       | 190lm  | 240v   | Built-in 2.5w LED |
|       | HV3102W     | 3000k       | 180lm  |        |                   |
| IMAGE | PART NUMBER | COLOUR TEMP | LUMENS | INPUT  | INCLUDED LED      |
|       | HV3103C     | 5500K       | 190lm  | - 240v | Built-in 2.5w LED |
|       | HV3103W     | 3000k       | 180lm  |        |                   |