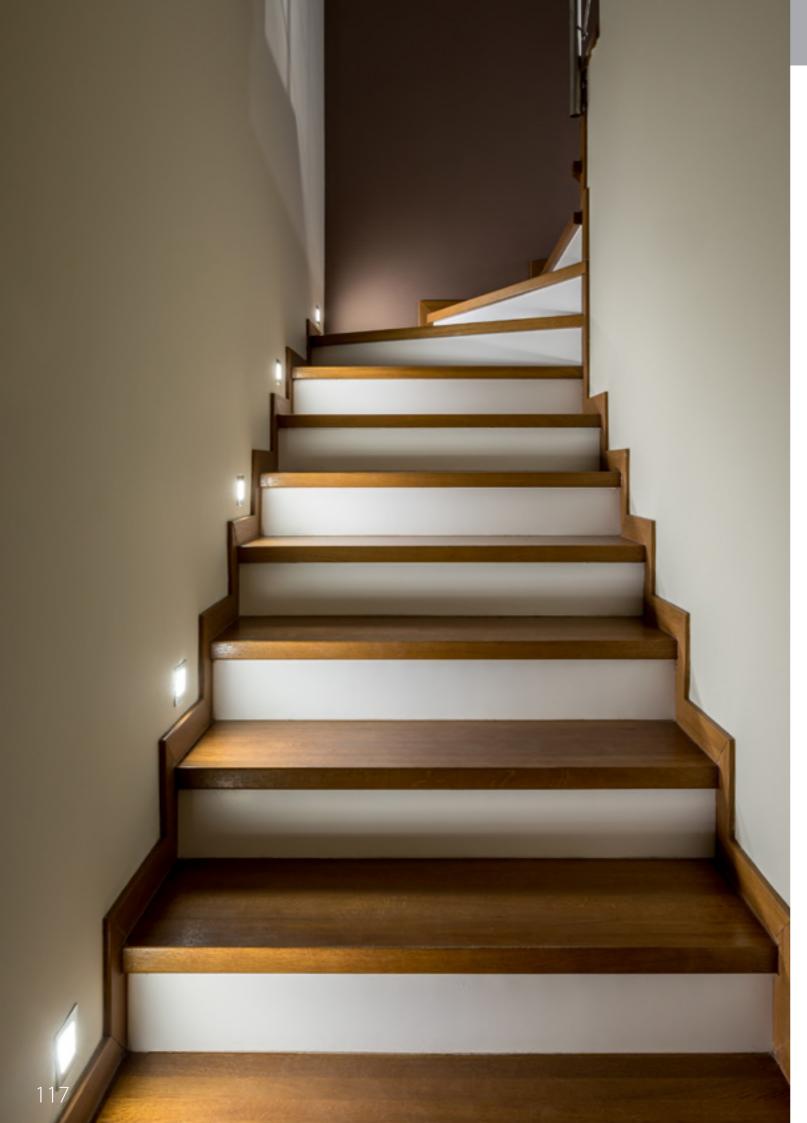

**Recessed Square** 

## Slot

- Recessed square & rectangle steplight
- Aluminium White
- IP Rating: IP20
- Indoor use only
- Supplied with dedicated LED driver

| IMAGE | PART NUMBER | COLOUR TEMP | LUMENS | INPUT  | INCLUDED LED      |
|-------|-------------|-------------|--------|--------|-------------------|
|       | HV3102C     | 5500K       | 190lm  | 240v   | Built-in 2.5w LED |
|       | HV3102W     | 3000k       | 180lm  |        |                   |
| IMAGE | PART NUMBER | COLOUR TEMP | LUMENS | INPUT  | INCLUDED LED      |
|       | HV3103C     | 5500K       | 190lm  | - 240v | Built-in 2.5w LED |
|       | HV3103W     | 3000k       | 180lm  |        |                   |

**Recessed Rectangle** 