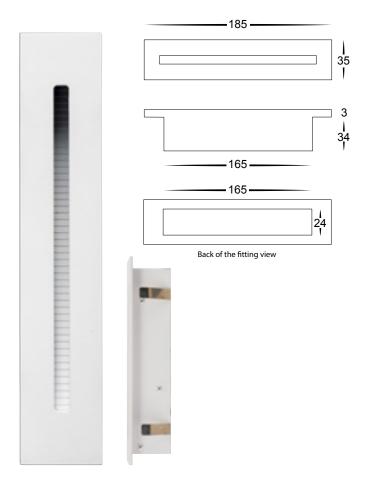

**Recessed Rectangle** 

## Slot

- Recessed square & rectangle steplight
- Aluminium White
- IP Rating: IP20
- Indoor use only
- Supplied with dedicated LED driver

| IMAGE | PART NUMBER | COLOUR TEMP | LUMENS | INPUT  | INCLUDED LED      |
|-------|-------------|-------------|--------|--------|-------------------|
|       | HV3102C     | 5500K       | 190lm  | 240v   | Built-in 2.5w LED |
|       | HV3102W     | 3000k       | 180lm  |        |                   |
| IMAGE | PART NUMBER | COLOUR TEMP | LUMENS | INPUT  | INCLUDED LED      |
|       | HV3103C     | 5500K       | 190lm  | - 240v | Built-in 2.5w LED |
|       | HV3103W     | 3000k       | 180lm  |        |                   |