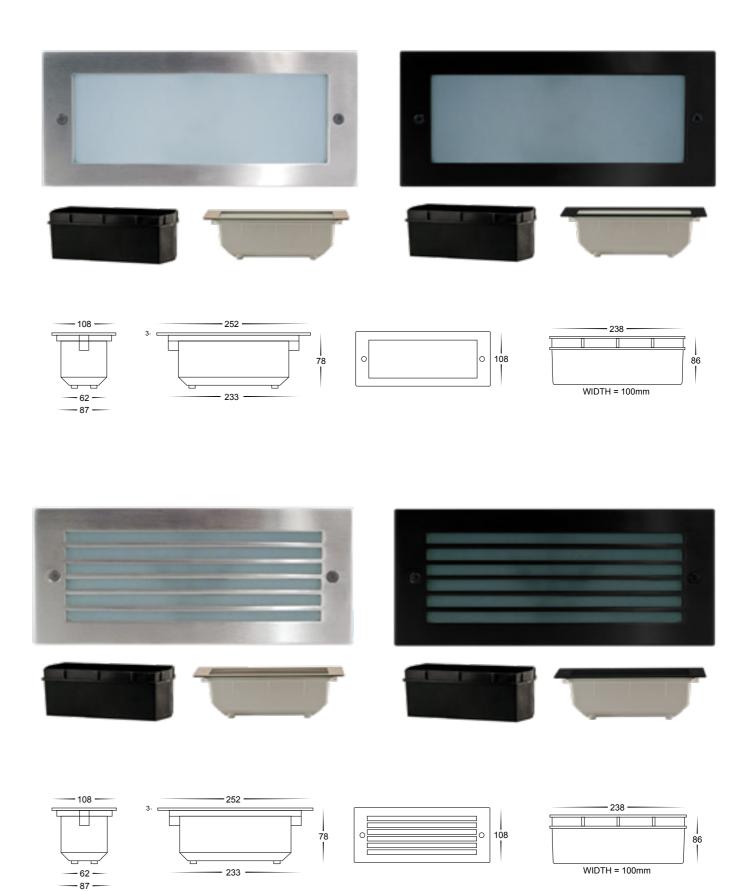

## **Bata Stainless Steel**

- Brick light with plain face & grill cover
- Stainless Steel 316 Marine Grade Cover And Stainless Steel Poly Powder Coated Black Cover
- Powder coated die cast aluminium body
- Cutout with Canister: 238mm x 100mm
- Installation Depth: 90mm
- Frosted tempered glass
- IP Rating: IP54

| IMAGE | PART NUMBER       | COLOUR TEMP             | LUMENS                  | INPUT  | INCLUDED LED                          |
|-------|-------------------|-------------------------|-------------------------|--------|---------------------------------------|
|       | HV3003T-SS316     | 3000K<br>4000K<br>5500K | K 850lm                 | 240v   | <b>Tri-Colour</b><br>Built-in 10w LED |
|       | HV3003T-SS316-12V |                         |                         | 12v DC | <b>Tri-Colour</b><br>Built-in 10w LED |
| IMAGE | PART NUMBER       | COLOUR TEMP             | LUMENS                  | INPUT  | INCLUDED LED                          |
|       | HV3003T-BLK       | 3000K<br>4000K<br>5500K | 800lm<br>850lm<br>900lm | 240v   | <b>Tri-Colour</b><br>Built-in 10w LED |
|       | HV3003T-BLK-12V   |                         |                         | 12v DC | <b>Tri-Colour</b><br>Built-in 10w LED |
| IMAGE | PART NUMBER       | COLOUR TEMP             | LUMENS                  | INPUT  | INCLUDED LED                          |
| •     | HV3004T-SS316     | 3000K<br>4000K<br>5500K | 00K 850lm               | 240v   | <b>Tri-Colour</b><br>Built-in 10w LED |
|       | HV3004T-SS316-12V |                         |                         | 12v DC | <b>Tri-Colour</b><br>Built-in 10w LED |
| IMAGE | PART NUMBER       | COLOUR TEMP             | LUMENS                  | INPUT  | INCLUDED LED                          |
|       | HV3004T-BLK       | 3000K<br>4000K<br>5500K | 800lm<br>850lm          | 240v   | <b>Tri-Colour</b><br>Built-in 10w LED |
|       | HV3004T-BLK-12V   |                         |                         | 12v DC | <b>Tri-Colour</b><br>Built-in 10w LED |