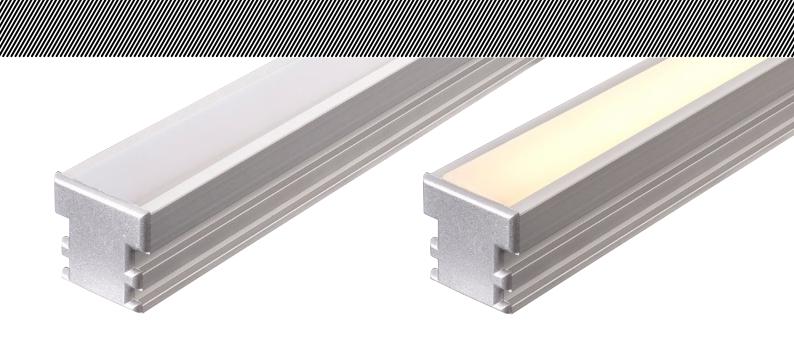

## Step Tread LED Profile

- Aluminium profile for LED strip
- Step tread profile
- Opal pc diffuser
- Foot trafficable
- Supplied with 2 x end caps per metre

| PART NUMBER | Description                                          | IP Rating | Max Length |
|-------------|------------------------------------------------------|-----------|------------|
| HV9698-2626 | 26mm x 26mm Step tread profile with opal pc diffuser | IP20      | 3 metres   |