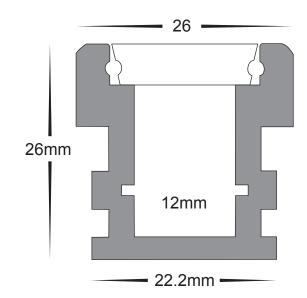

## Step Tread LED Profile

- Aluminium profile for LED strip
- Step tread profile
- Opal pc diffuser
- Foot trafficable
- Supplied with 2 x end caps per metre

| PART NUMBER | Description                                          | IP Rating | Max Length |
|-------------|------------------------------------------------------|-----------|------------|
| HV9698-2626 | 26mm x 26mm Step tread profile with opal pc diffuser | IP20      | 3 metres   |