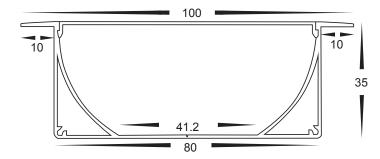

- Aluminium profile for LED strip
- Large deep square winged profile
- Opal pc diffuser
- Suitable for recessed installation
- Supplied with 2 x end caps per metre

| PART NUMBER | Description                                                         | IP Rating | Max Length |
|-------------|---------------------------------------------------------------------|-----------|------------|
| HV9695-9835 | 100mm x 35mm Large deep square winged profile with opal pc diffuser | IP20      | 3 metres   |