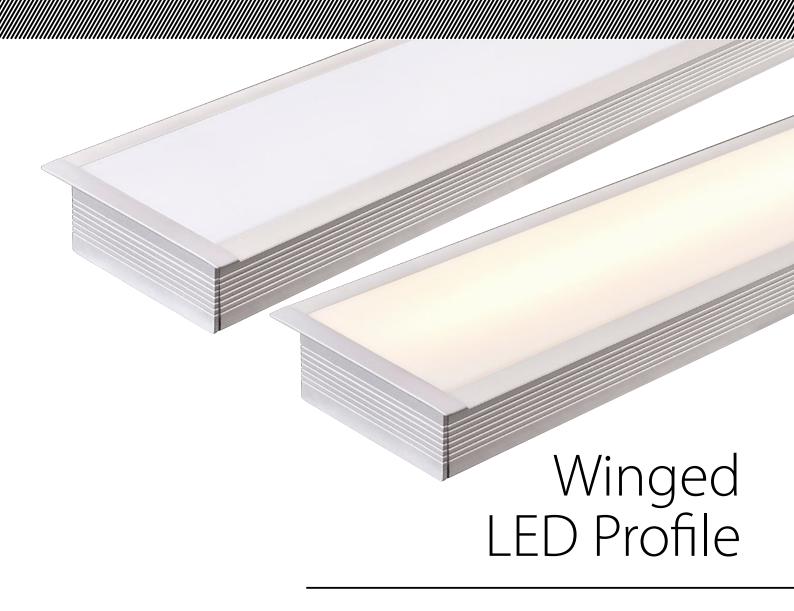

- Aluminium profile for LED strip
- Large deep square winged profile
- Opal pc diffuser
- Suitable for recessed installation
- Supplied with 2 x end caps per metre

| PART NUMBER | Description                                                         | IP Rating | Max Length |
|-------------|---------------------------------------------------------------------|-----------|------------|
| HV9695-9835 | 100mm x 35mm Large deep square winged profile with opal pc diffuser | IP20      | 3 metres   |