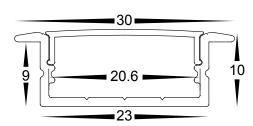

## Winged LED Profile

- Aluminium profile for LED strip
- Shallow winged square profile
- Opal pc diffuser
- Suitable for recessed installation
- Supplied with: 2 x end caps & 2 x mounting clips per metre

| PART NUMBER | Description                                                     | IP Rating | Max Length |
|-------------|-----------------------------------------------------------------|-----------|------------|
| HV9695-2810 | 30mm x 10mm Shallow winged square profile with opal pc diffuser | IP20      | 3 metres   |