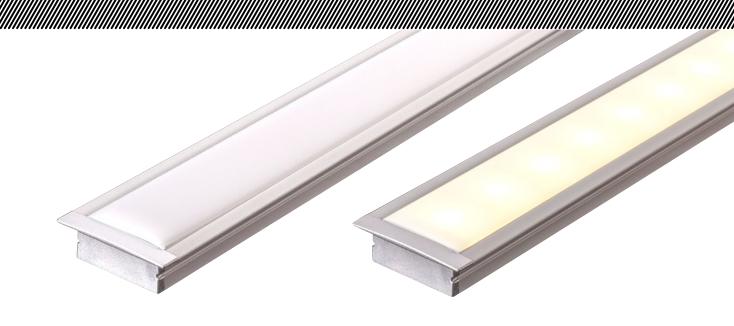

## Winged LED Profile

- Aluminium profile for LED strip
- Shallow winged square profile
- Opal pc diffuser
- Suitable for recessed installation
- Supplied with: 2 x end caps & 2 x mounting clips per metre

| PART NUMBER | Description                                                     | IP Rating | Max Length |
|-------------|-----------------------------------------------------------------|-----------|------------|
| HV9695-2810 | 30mm x 10mm Shallow winged square profile with opal pc diffuser | IP20      | 3 metres   |