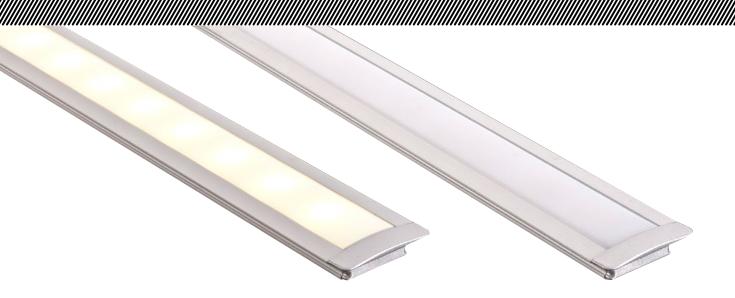

## Winged LED Profile

- Aluminium profile for LED strip
- Shallow winged square profile
- Opal pc diffuser
- Suitable for recessed installation
- Supplied with 2 x end caps & 2 x mounting clips per metre

| PART NUMBER D        | Description                                                    | IP Rating | Max Length |
|----------------------|----------------------------------------------------------------|-----------|------------|
| <b>HV9695-2507</b> 2 | 25mm x 9mm Shallow winged square profile with opal pc diffuser | IP20      | 3 metres   |