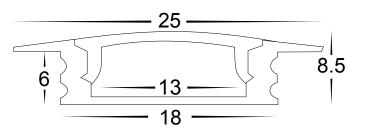

| PART NUMBER D        | Description                                                    | IP Rating | Max Length |
|----------------------|----------------------------------------------------------------|-----------|------------|
| <b>HV9695-2507</b> 2 | 25mm x 9mm Shallow winged square profile with opal pc diffuser | IP20      | 3 metres   |