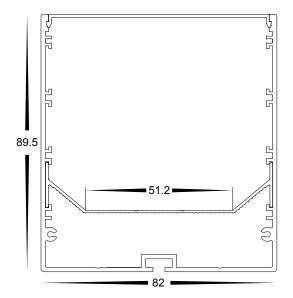

## Square LED Profile

- Aluminium profile for LED strip
- Large Deep square profile
- Opal pc diffuser
- Adjustable strip height via movable insert
- Supplied with 2 x end caps per metre

0

| PART NUMBER | Description                                                 | IP Rating | Max Length |
|-------------|-------------------------------------------------------------|-----------|------------|
| HV9693-8090 | 82mm x 90mm Deep large square profile with opal pc diffuser | IP20      | 3 metres   |