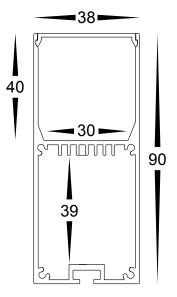

## • Aluminium profile for LED strip

- Large Deep square profile
- Opal pc diffuser
- Supplied with 2 x end caps per metre

| PART NUMBER     | Description                                            | IP Rating | Max Length |
|-----------------|--------------------------------------------------------|-----------|------------|
| HV9693-3890     | 38mm x 90mm Square profile with opal pc diffuser       | IP20      | 3 metres   |
| HV9693-3890-BLK | 38mm x 90mm Black Square profile with opal pc diffuser | IP20      | 3 metres   |