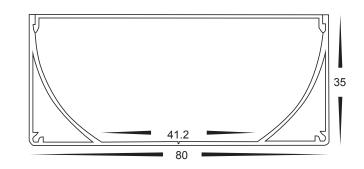

## Square LED Profile

- Aluminium profile for LED strip
- Large Deep square profile
- Opal pc diffuser
- Supplied with 2 x end caps per metre

| PART NUMBER | Description                                                 | IP Rating | Max Length |
|-------------|-------------------------------------------------------------|-----------|------------|
| HV9693-8035 | 80mm x 35mm Large deep square profile with opal pc diffuser | IP20      | 3 metres   |