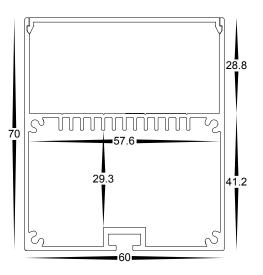

- Aluminium & Black aluminium profile for LED strip
- Deep large square profile
- Opal pc diffuser
- Supplied with 2 x end caps per metre

| PART NUMBER     | Description                                                       | IP Rating | Max Length |
|-----------------|-------------------------------------------------------------------|-----------|------------|
| HV9693-6070     | 60mm x 70mm Deep large square profile with opal pc diffuser       | IP20      | 3 metres   |
| HV9693-6070-BLK | 60mm x 70mm Black deep large square profile with opal pc diffuser | IP20      | 3 metres   |