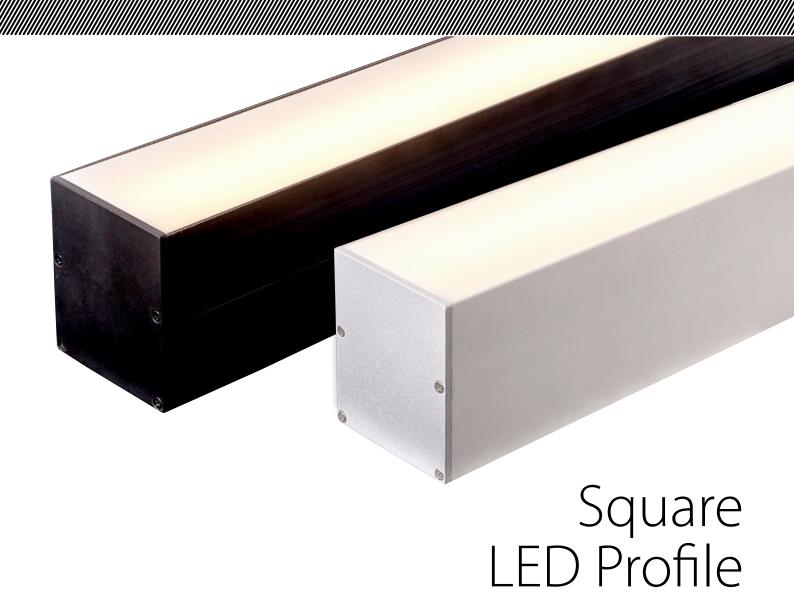

- Aluminium & Black aluminium profile for LED strip
- Deep large square profile
- Opal pc diffuser
- Supplied with 2 x end caps per metre

| PART NUMBER     | Description                                                       | IP Rating | Max Length |
|-----------------|-------------------------------------------------------------------|-----------|------------|
| HV9693-6070     | 60mm x 70mm Deep large square profile with opal pc diffuser       | IP20      | 3 metres   |
| HV9693-6070-BLK | 60mm x 70mm Black deep large square profile with opal pc diffuser | IP20      | 3 metres   |