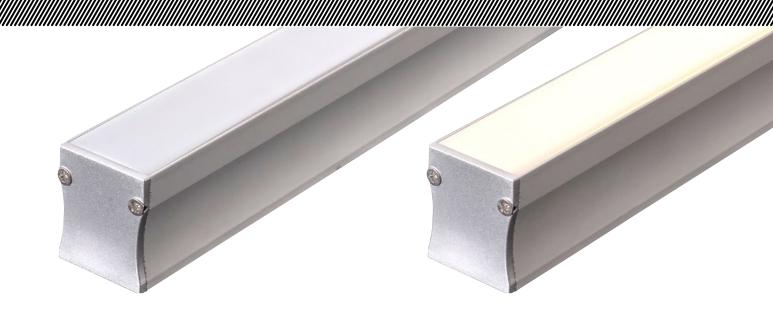

## Square LED Profile

- Aluminium profile for LED strip
- Deep square profile
- Opal pc diffuser
- Supplied with 2 x end caps per metre

| PART NUMBER | Description                                           | IP Rating | Max Length |
|-------------|-------------------------------------------------------|-----------|------------|
| HV9693-2320 | 23mm x 28mm Deep square profile with opal pc diffuser | IP20      | 3 metres   |