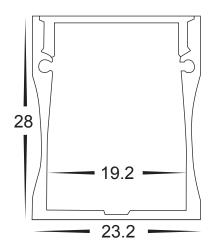

## Square LED Profile

- Aluminium profile for LED strip
- Deep square profile
- Opal pc diffuser
- Supplied with 2 x end caps per metre

| PART NUMBER | Description                                           | IP Rating | Max Length |
|-------------|-------------------------------------------------------|-----------|------------|
| HV9693-2320 | 23mm x 28mm Deep square profile with opal pc diffuser | IP20      | 3 metres   |